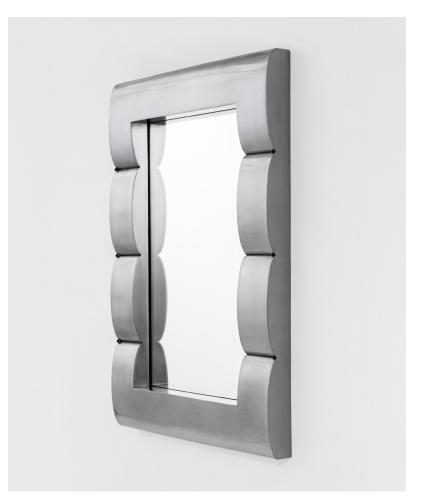

## M.PEI STUDIO

Fluted Chambre -Mirror

Part of the Silver Hours collection, the Fluted Chambre is not a mirror that simply reflects—it frames. Informed by the mirror's historical role as both ornament and instrument of introspection, Fluted Chambre catches thoughts as they pass and shadows as they slip away.

Standard Materials: Metal, Mirror

Standard Dimensions: 223/4"W x 21/2"D x 32"H Shown As: Brushed Steel, Embellished W/ Black Metal Beads

> Lead Time: 6 - 8 Weeks