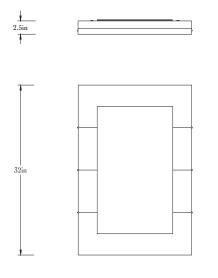

Standard Materials: Metal, Mirror

Standard Dimensions: 223/4"W x 21/2"D x 32"H Shown As: Brushed Steel, Embellished W/ Black Metal Beads

> Lead Time: 6 - 8 Weeks