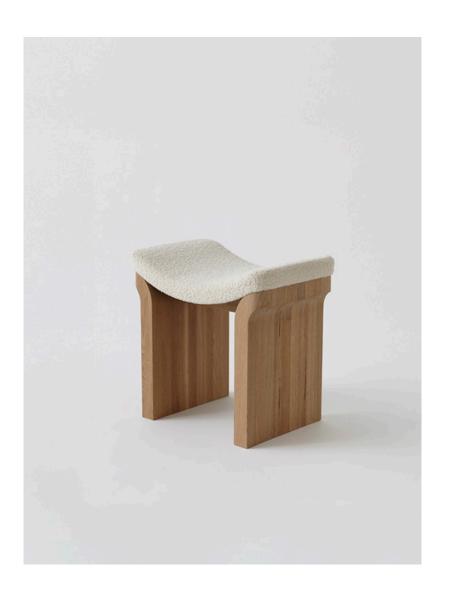

## VONNEGUT KRAFT Relevé Stool

Adapting the visual language from the dining table, the Relevé Stool features a pared down set of curved leg elements in a minimal structure that give rise to a comfortably slumped seat. This piece is a study in simplicity and connection between the upholstery and solid oak sides and is available in blue velvet and white bouclé as well as COM.

Standard Materials: Wood, COM As Shown: Sapele wood

COM Requirements: COM: 1 yard

Standard Wood Finishes: Matte Clear, Oil/Wax

Standard Dimensions: 21"W x 14"D x 18"H

Lead Time: 22 -26 Weeks