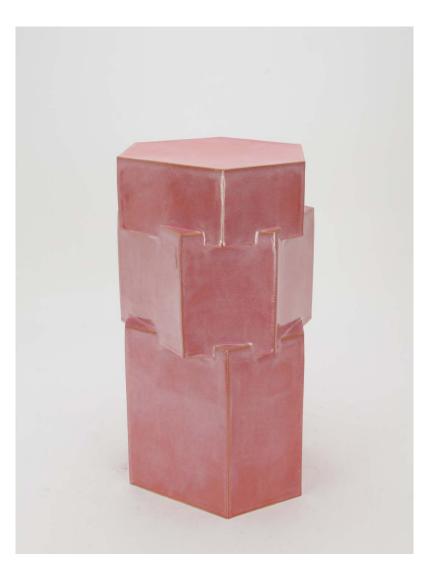

### BZIPPY Tall Hex Side Table

The BZIPPY Hex Series is based on the history of Brutalism and industrial design, creating the illusion of two hexes that slot into each other like gears in motion.

Standard Materials: Ceramic

Standard Dimensions: 13" L x 13" W x 22" H As Shown : Sorbet Pink

Lead Time: 10 - 12 weeks