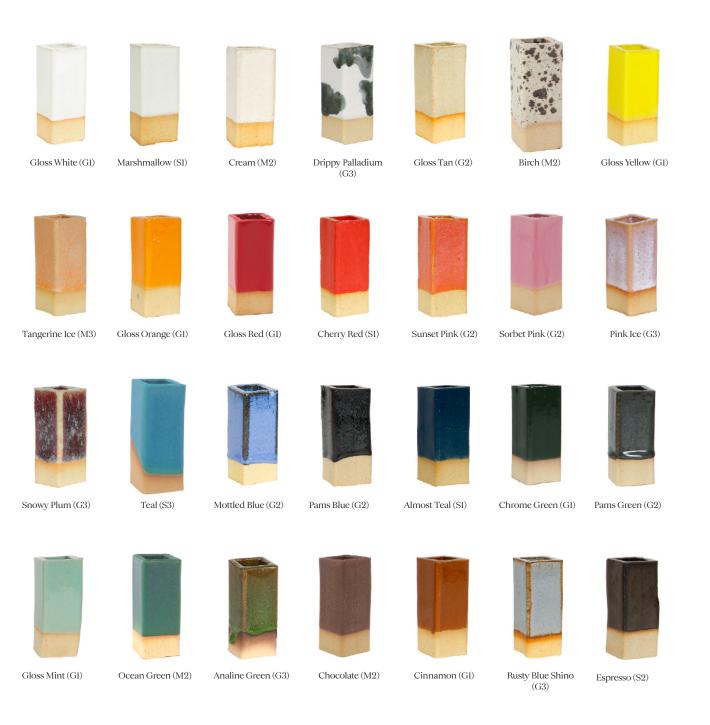

#### BZIPPY

Materials and Finishes

STANDARD CERAMIC MATERIAL FINISHES Custom materials & finish matching available.

### Materials and Finishes

STANDARD CERAMIC MATERIAL FINISHES Custom materials & finish matching available.

Iron Gate (M2)

Gloss Black (G1)

Honeysuckle (SI)

Fern (G3)

#### A NOTE ON GLAZE

Every glaze has its own finish quality. Please reference the following legend to indicate the finish quality of each glaze. Finish qualities are innate and cannot be customized.

G = Glossy S = Satin M = Matte

Glazes are unique and their finishes vary due to the firing process and handmade quality. Every glaze has a unique profile and range of possible variation as indicated by the following scale.

(1) Stable and rarely varies beyond its test tile.(2) Dimensional and will show tonal variation upon firing.(3) Atmospheric and varies significantly upon firing.