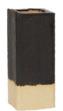

### BZIPPY Tall Hex Side Table

The BZIPPY Hex Series is based on the history of Brutalism and industrial design, creating the illusion of two hexes that slot into each other like gears in motion.

Standard Materials: Ceramic

Standard Dimensions: 13" L x 13" W x 22" H As Shown : Sorbet Pink

Lead Time: 10 - 12 weeks