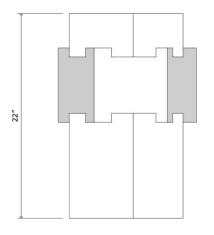

### BZIPPY Tall Hex Side Table

The BZIPPY Hex Series is based on the history of Brutalism and industrial design, creating the illusion of two hexes that slot into each other like gears in motion.

Standard Materials: Ceramic

Standard Dimensions: 13" L x 13" W x 22" H As Shown : Sorbet Pink

Lead Time: 10 - 12 weeks