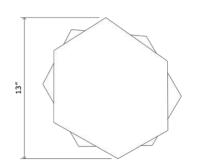

### BZIPPY Tall Hex Side Table

The BZIPPY Hex Series is based on the history of Brutalism and industrial design, creating the illusion of two hexes that slot into each other like gears in motion.

Standard Materials: Ceramic

Standard Dimensions: 13" L x 13" W x 22" H As Shown : Sorbet Pink

Lead Time: 10 - 12 weeks