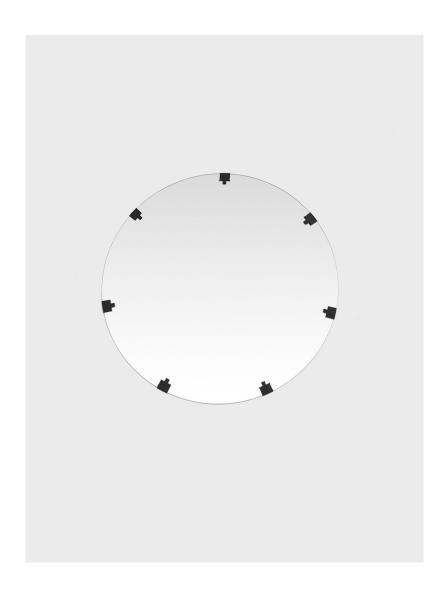

## GRAIN Stitch Round Mirror

A play on the Bound series, precision cut mirror is stitched to its backing with hemp twine. The Stitch Nonagon Mirror features hemp detailing at four points around the perimeter.

## Standard Materials:

Mirror, FSC certified Plywood, Hemp twine

Standard Twine Finsihes:

Black, Blue, Brown, Green, Natural, Orange, Pink, Purple, Red, White, Yellow. Shown as: Black Hemp Twine

Standard Dimensions: