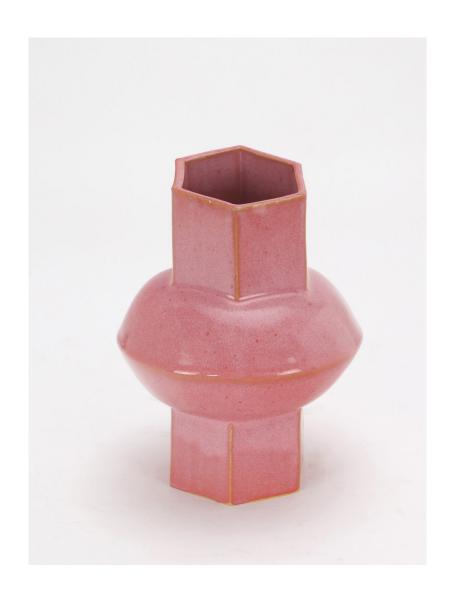

## BZIPPY Small Oval Vase

BZIPPY vases emerge from a vocabulary of shapes informed by techniques from many disciplines of design to create objects with a sense of place. With a balance of lightness and weight these objects complete the collage of like minded objects.

Standard Materials: Ceramic

Standard Dimensions: 7.25 Dia x 10" H

As Shown: Sorbet Pink

Lead Time: 10 - 12 weeks