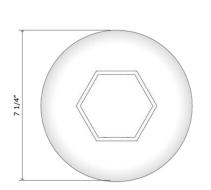

Standard Materials: Ceramic

Standard Dimensions: 7.25 Dia x 10" H

As Shown: Sorbet Pink

Lead Time: 10 - 12 weeks