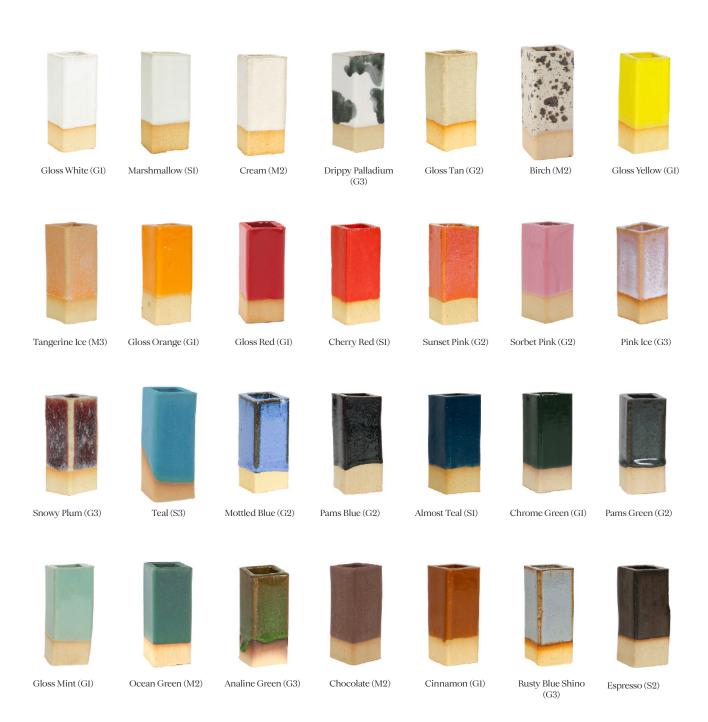

# STANDARD CERAMIC MATERIAL FINISHES Custom materials & finish matching available.

### Materials and Finishes

STANDARD CERAMIC MATERIAL FINISHES Custom materials & finish matching available.

Iron Gate (M2)

Gloss Black (G1)

Fern (G3)

#### A NOTE ON GLAZE

Every glaze has its own finish quality. Please reference the following legend to indicate the finish quality of each glaze. Finish qualities are innate and cannot be customized.

G = Glossy

S = Satin

M = Matte

Glazes are unique and their finishes vary due to the firing process and handmade quality. Every glaze has a unique profile and range of possible variation as indicated by the following scale.

- (1) Stable and rarely varies beyond its test tile.
- (2) Dimensional and will show tonal variation upon firing.
- (3) Atmospheric and varies significantly upon firing.