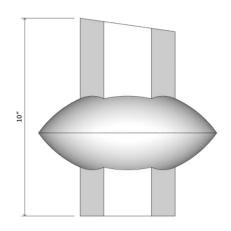

## BZIPPY Small Oval Vase

BZIPPY vases emerge from a vocabulary of shapes informed by techniques from many disciplines of design to create objects with a sense of place. With a balance of lightness and weight these objects complete the collage of like minded objects.

Standard Materials: Ceramic

Standard Dimensions: 7.25 Dia x 10" H

As Shown: Sorbet Pink

Lead Time: 10 - 12 weeks