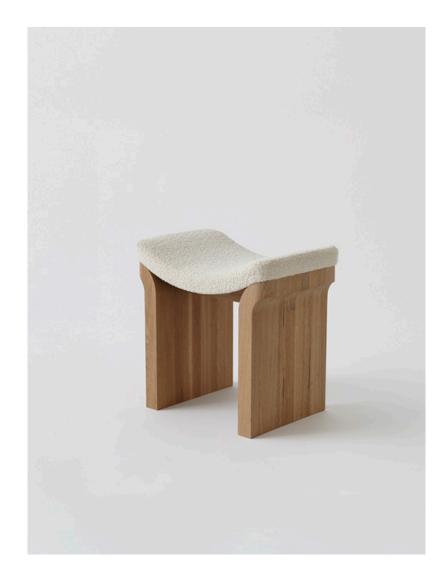

## VONNEGUT KRAFT Relevé Stool

Adapting the visual language from the dining table, the Relevé Stool features a pared down set of curved leg elements in a minimal structure that give rise to a comfortably slumped seat. This piece is a study in simplicity and connection between the the upholstery and solid oak sides and is available in blue velvet and white bouclé as well as COM.

Standard Materials: Wood, COM As Shown: Sapele wood

COM Requirements: COM: 1 yard

Standard Dimensions: 21"W x 15"D x 18"H Standard Wood Finishes: Matte Clear, Oil/Wax

> Lead Time: 22 -26 Weeks