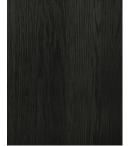

## VONNEGUT KRAFT Materials and Finishes

## STANDARD WOOD MATERIAL FINISHES Custom materials & finish matching available.

White Oak

Black Dyed Ash

Walnut

Bleached Maple

Bleached Ash

Sapele