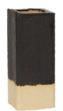

#### BZIPPY

Large Diamond Vase

BZIPPY vases emerge from a vocabulary of shapes informed by techniques from many disciplines of design to create objects with a sense of place. With a balance of lightness and weight these objects complete the collage of like minded objects.

Standard Materials: Ceramic

Standard Dimensions: 7" D x 7.5" H As Shown : Acai Matte

Lead Time: 10 - 12 weeks