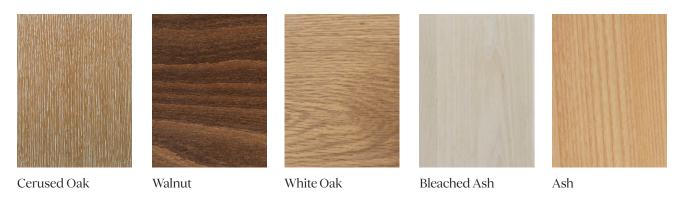

## KWH Materials and Finishes

STANDARD WOOD MATERIAL FINISHES
Custom materials & finish matching available.

STANDARD METAL MATERIAL FINISHES
Custom materials & finish matching available.

Painted Brass