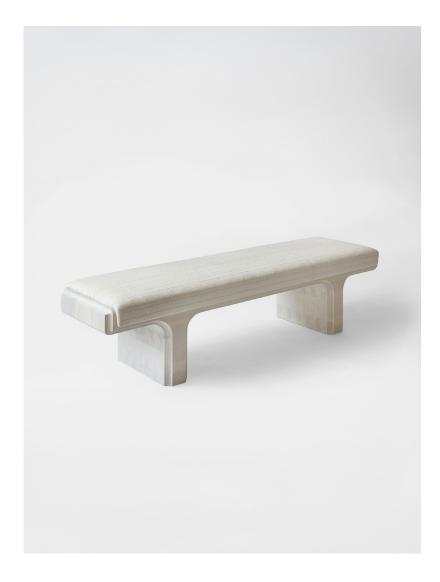

## CO/ONY

196 West Broadway New York, NY 10013

КWН

Cove/Arc Bench

The Cove/Arc Bench features a concave arc detail that extends around the entire profile, exposing the signature end grain detailing. Shown in bleached ash and upholstery in Ame by Hiroko Takeda. Custom materials, dimensions and finishes available.

Standard Materials: Ash, Ame fabric, or COM

Standard Dimensions: 72"W x 20"D x 19"H As Shown: Bleached Ash and upholstery in Ame by Hiroko Takeda

> Lead Time: 12-16 Weeks