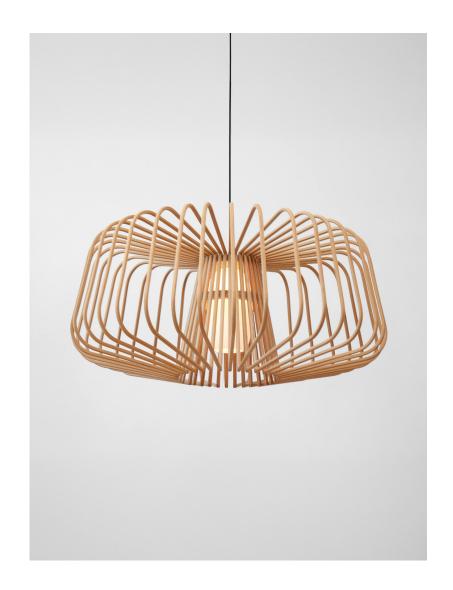

## KWH Bend/Arc Pendant

The Ben/Arc Pendant features bentwood slatfeatures a concave arc detail that extends around the entire profile, exposing the signature end grain detailing. The four door credenza is composed entirely of solid hardwood with concealed concave pulls. Shown in ash. Custom materials, dimensions and finishes available.

Standard Materials: As Shown: Wood Ash

Standard Dimensions: Lead Time: 36"W x 18"D x 54"H 12-16 Weeks