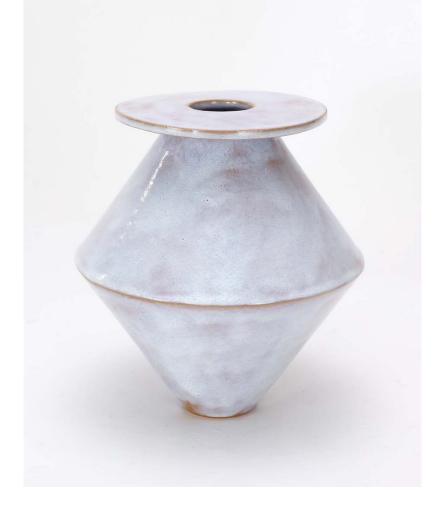

# BZIPPY Jumbo Diamond Vase

BZIPPY vases emerge from a vocabulary of shapes informed by techniques from many disciplines of design to create objects with a sense of place. With a balance of lightness and weight these objects complete the collage of like minded objects.

Standard Materials: Ceramic

As Shown: Royal Danish Terracotta

Standard Dimensions: 12" D x 12" H

Lead Time: 10 - 12 weeks