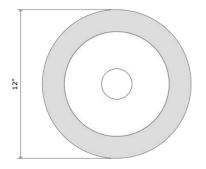

Standard Materials: Ceramic

As Shown: Royal Danish Terracotta

Standard Dimensions: 12" D x 12" H

Lead Time: 10 - 12 weeks