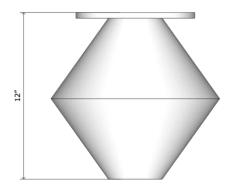

# BZIPPY Jumbo Diamond Vase

BZIPPY vases emerge from a vocabulary of shapes informed by techniques from many disciplines of design to create objects with a sense of place. With a balance of lightness and weight these objects complete the collage of like minded objects.

Standard Materials: Ceramic

As Shown: Royal Danish Terracotta

Standard Dimensions: 12" D x 12" H

Lead Time: 10 - 12 weeks