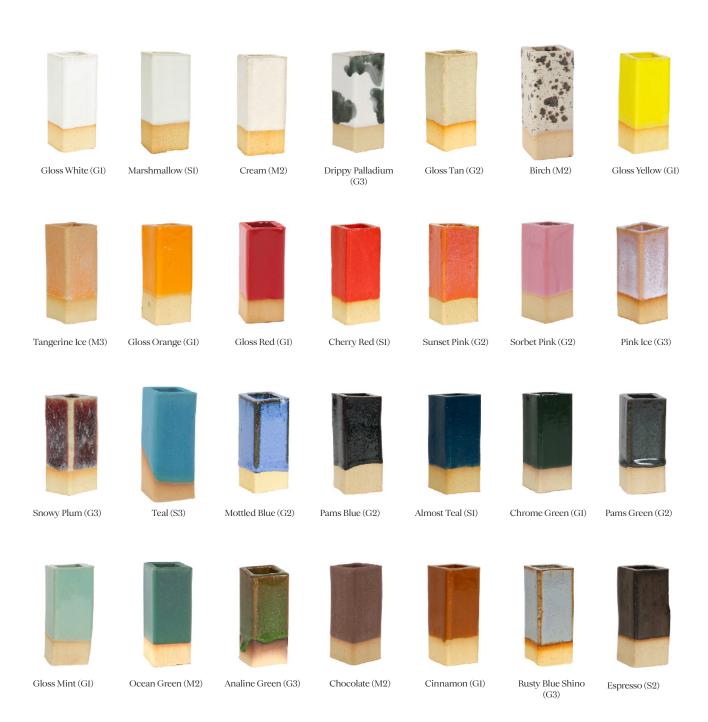

## STANDARD CERAMIC MATERIAL FINISHES Custom materials & finish matching available.

### Materials and Finishes

STANDARD CERAMIC MATERIAL FINISHES Custom materials & finish matching available.

Iron Gate (M2)

Gloss Black (G1)

Fern (G3)

#### A NOTE ON GLAZE

Every glaze has its own finish quality. Please reference the following legend to indicate the finish quality of each glaze. Finish qualities are innate and cannot be customized.

G = Glossy

S = Satin

M = Matte

Glazes are unique and their finishes vary due to the firing process and handmade quality. Every glaze has a unique profile and range of possible variation as indicated by the following scale.

- (1) Stable and rarely varies beyond its test tile.
- (2) Dimensional and will show tonal variation upon firing.
- (3) Atmospheric and varies significantly upon firing.