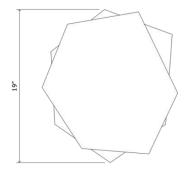

CO/ONY

196 West Broadway
New York, NY 10013

# BZIPPY Double Tier Hex Side Table

The BZIPPY Hex Series is based on the history of Brutalism and industrial design, creating the illusion of two hexes that slot into each other like gears in motion.







Standard Materials: As Shown:
Ceramic Mottled Blue

Standard Dimensions: Lead Time: 19" L x 17" W x 17" H 10 - 12 weeks

### CO/ONY

### **BZIPPY**

### Materials and Finishes

## STANDARD CERAMIC MATERIAL FINISHES Custom materials & finish matching available.



### **BZIPPY**

### Materials and Finishes

STANDARD CERAMIC MATERIAL FINISHES Custom materials & finish matching available.









Iron Gate (M2)

Gloss Black (G1)

Fern (G3)

#### A NOTE ON GLAZE

Every glaze has its own finish quality. Please reference the following legend to indicate the finish quality of each glaze. Finish qualities are innate and cannot be customized.

G = Glossy

S = Satin

M = Matte

Glazes are unique and their finishes vary due to the firing process and handmade quality. Every glaze has a unique profi