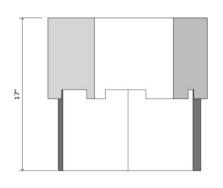

# BZIPPY Double Tier Hex Side Table

The BZIPPY Hex Series is based on the history of Brutalism and industrial design, creating the illusion of two hexes that slot into each other like gears in motion.

Standard Materials: As Shown:
Ceramic Mottled Blue

Standard Dimensions: Lead Time: 19" L x 17" W x 17" H 10 - 12 weeks