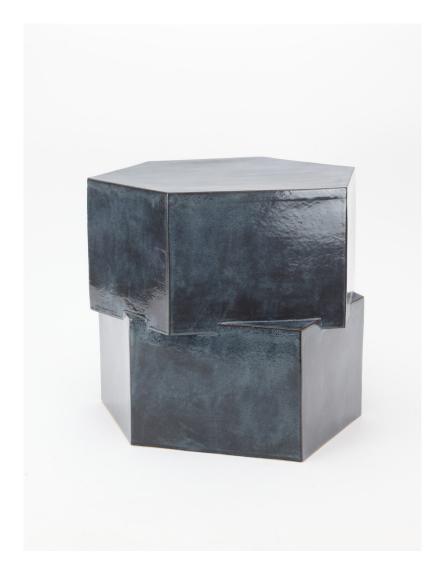

# BZIPPY Double Tier Hex Side Table

The BZIPPY Hex Series is based on the history of Brutalism and industrial design, creating the illusion of two hexes that slot into each other like gears in motion.

Standard Materials: As Shown:
Ceramic Mottled Blue

Standard Dimensions: Lead Time: 19" L x 17" W x 17" H 10 - 12 weeks