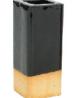

#### BZIPPY

Double Tier Cloud Side Table

The BZIPPY Cloud Series is inspired by Chicago's iconic Marina City towers designed by Bertrand Goldberg.

Standard Materials: Ceramic As Shown : Chocolate

Standard Dimensions: 15" Dia x 18" H