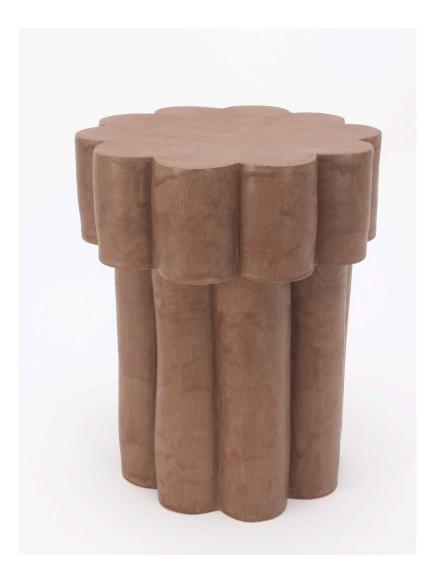

#### BZIPPY

Double Tier Cloud Side Table

The BZIPPY Cloud Series is inspired by Chicago's iconic Marina City towers designed by Bertrand Goldberg.

Standard Materials: Ceramic As Shown : Chocolate

Standard Dimensions: 15" Dia x 18" H

Lead Time: 10 - 12 weeks