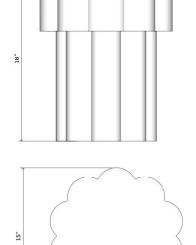

#### BZIPPY

Double Tier Cloud Side Table

The BZIPPY Cloud Series is inspired by Chicago's iconic Marina City towers designed by Bertrand Goldberg.

Standard Materials: Ceramic As Shown : Chocolate

Standard Dimensions: 15" Dia x 18" H