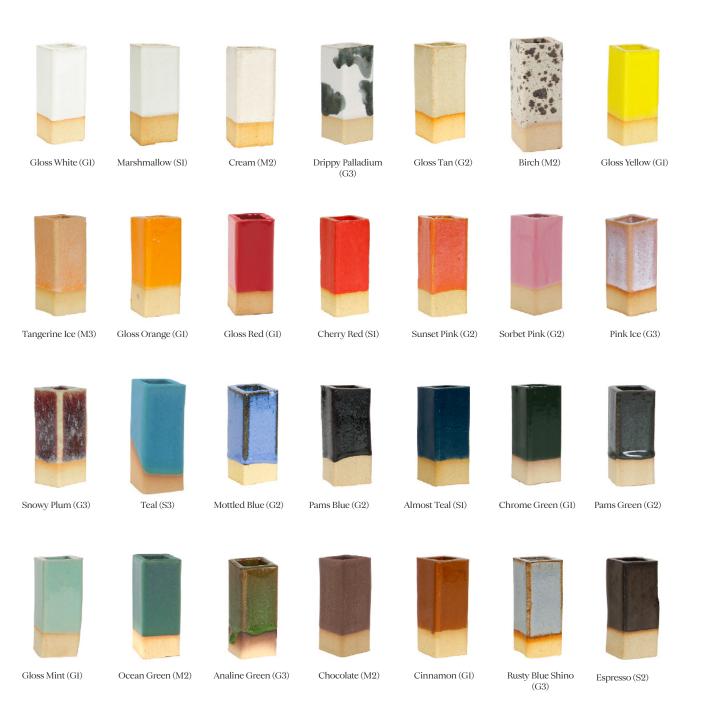

### BZIPPY

Materials and Finishes

STANDARD CERAMIC MATERIAL FINISHES Custom materials & finish matching available.

## Materials and Finishes

STANDARD CERAMIC MATERIAL FINISHES Custom materials & finish matching available.

Iron Gate (M2)

Gloss Black (G1)

Honeysuckle (SI)

Fern (G3)

#### A NOTE ON GLAZE

Every glaze has its own finish quality. Please reference the following legend to indicate the finish quality of each glaze. Finish qualities are innate and cannot be customized.

G = Glossy S = Satin M = Matte

Glazes are unique and their finishes vary due to the firing process and handmade quality. Every glaze has a unique profile and range of possible variation as indicated by the following scale.

(1) Stable and rarely varies beyond its test tile.(2) Dimensional and will show tonal variation upon firing.(3) Atmospheric and varies significantly upon firing.