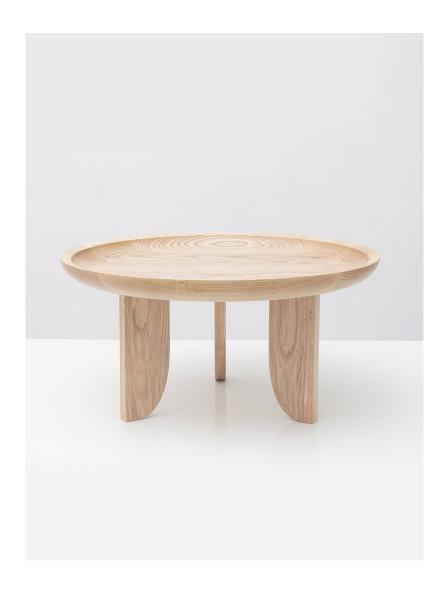

## GRAIN Dish Coffee Table (32)

The Dish series features solid wood tops with sloping underbellies inspired by hand carved African stools. The Dish Coffee Table features three sculptural legs paired with a concave tabletop with a slope that quickly levels to a flat surface.

Standard Materials: FSC Certified Wood

Standard Finishes: As Shown:
Natural Ash, Blackened Ash, Natural Ash

Walnut

Standard Dimensions: Lead Time: 32" Dia x 16" H 12-14 weeks