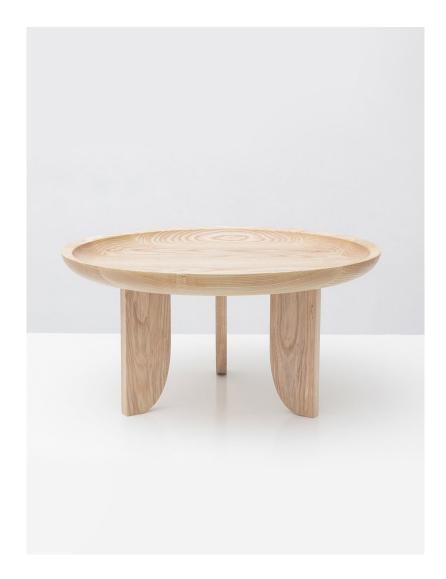

### GRAIN Dish Coffee Table (48)

The Dish series features solid wood tops with sloping underbellies inspired by hand carved African stools. The Dish Coffee Table features three sculptural legs paired with a concave tabletop with a slope that quickly levels to a flat surface.

Standard Materials: FSC Certified Wood

Standard Finishes: Natural Ash, Blackened Ash, Walnut

Standard Dimensions: 48" Dia x 14" H As Shown: Natural Ash

Lead Time: 12-14 weeks