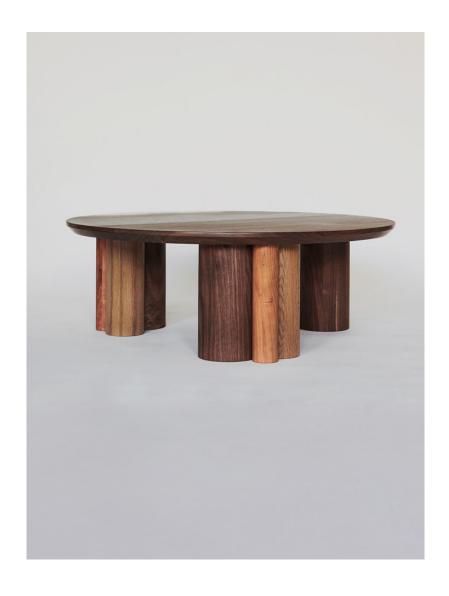

## SCHEIBE DESIGN Cumberland Coffee Table

Inspired by the support structure of children's playgrounds, the legs of the Cumberland Coffee Table are rendered in three distinct wood species. The coffee table's triadic legs and beveled edges are characteristic of the Cumberland Collection at large.

As Shown: Walnut, Oak, Cherry

Standard Materials:

Wood

Standard Wood Finishes: Water-based clear coat, Handrubbed oil

Standard Dimensions: 42" D x 15" H 60" D x 15" H Lead Time: 8-10 Weeks