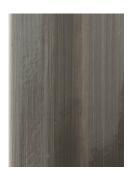

Metal Finsihes Brushed Brass, Oil Rubbed Bronze, Satin Nickel, Nickel Brass Contrast

Lead Time: 14-16 weeks

# BEC BRITTAIN Materials and Finishes

STANDARD MATERIAL FINISHES

Custom materials & finish matching available.

**Brushed Brass** 

Satin Nickel

Nickel Brass Contrast

Oil Rubbed Bronze

SPECIAL FINISHES (add 10%) MATERIAL FINISHES Custom materials & finish matching available.