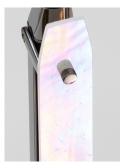

# BEC BRITTAIN Zelda - Medium

Zelda juxtaposes the emphatic materiality of brass-encased LED tubing with gracefully suspended planar forms. This light comes in multiple shapes, sizes and configurations, and seamlessly adapts to a vast array of spaces and sensibilities. Zelda's flexible form can be fashioned as a simple single diamond, arranged concentrically in geometric orbits, or joined together like the links of a chain.

Standard Materials: Finished Brass

Shown As: Brushed Brass

Standard Dimensions: 46" L x 28" W x 1" H

Special Order Finishes:
Polished Brass
Medium Antique Brass
Polished Nickel
Dark Pewter
Polished Black Nickel
Poloished Copper
Smoky Copper

### Materials and Finishes

SPECIAL FINISHES ADDITIONAL CHARGE MATERIAL FINISHES Custom materials & finish matching available.

White Sandblast Glass

Iridescent Glass

Two-Way Mirror