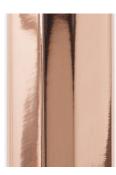

Standard Materials: Finished Brass

Shown As: Brushed Brass

Standard Dimensions: 46" L x 28" W x 1" H

Special Order Finishes:
Polished Brass
Medium Antique Brass
Polished Nickel
Dark Pewter
Polished Black Nickel
Poloished Copper
Smoky Copper

Polished Brass

Polished Nickel

Polished Copper

Medium Antique Brass

Dark Pewter

Polished Black Nickel

1.212.334.3808 info@goodcolony.com

196 West Broadway New York, NY 10013