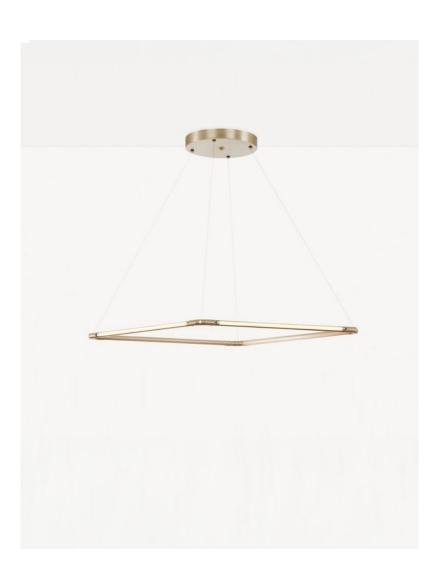

# BEC BRITTAIN Zelda - Medium

Zelda juxtaposes the emphatic materiality of brass-encased LED tubing with gracefully suspended planar forms. This light comes in multiple shapes, sizes and configurations, and seamlessly adapts to a vast array of spaces and sensibilities. Zelda's flexible form can be fashioned as a simple single diamond, arranged concentrically in geometric orbits, or joined together like the links of a chain.

Standard Materials: Finished Brass

Shown As: Brushed Brass

Standard Dimensions: 46" L x 28" W x 1" H

Special Order Finishes:
Polished Brass
Medium Antique Brass
Polished Nickel
Dark Pewter
Polished Black Nickel
Poloished Copper
Smoky Copper

### Bec Brittain

Zelda - Medium

Mounting: Universal

Weight: 8.5 lbs