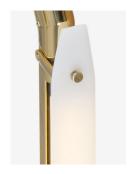

# BEC BRITTAIN Zelda - Medium

Zelda juxtaposes the emphatic materiality of brass-encased LED tubing with gracefully suspended planar forms. This light comes in multiple shapes, sizes and configurations, and seamlessly adapts to a vast array of spaces and sensibilities. Zelda's flexible form can be fashioned as a simple single diamond, arranged concentrically in geometric orbits, or joined together like the links of a chain.

Standard Materials: Finished Brass

Shown As: Brushed Brass

Standard Dimensions: 46" L x 28" W x 1" H

Special Order Finishes:
Polished Brass
Medium Antique Brass
Polished Nickel
Dark Pewter
Polished Black Nickel
Poloished Copper
Smoky Copper

### Materials and Finishes

SPECIAL FINISHES ADDITIONAL CHARGE MATERIAL FINISHES Custom materials & finish matching available.

White Sandblast Glass

Iridescent Glass

Two-Way Mirror