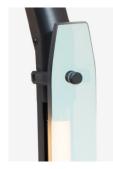

# BEC BRITTAIN Zelda - Medium

Zelda juxtaposes the emphatic materiality of brass-encased LED tubing with gracefully suspended planar forms. This light comes in multiple shapes, sizes and configurations, and seamlessly adapts to a vast array of spaces and sensibilities. Zelda's flexible form can be fashioned as a simple single diamond, arranged concentrically in geometric orbits, or joined together like the links of a chain.

Standard Materials: Finished Brass

Shown As: Brushed Brass

Standard Dimensions: 46" L x 28" W x 1" H

Special Order Finishes:
Polished Brass
Medium Antique Brass
Polished Nickel
Dark Pewter
Polished Black Nickel
Poloished Copper
Smoky Copper

### Materials and Finishes

SPECIAL FINISHES ADDITIONAL CHARGE MATERIAL FINISHES Custom materials & finish matching available.

White Sandblast Glass

Iridescent Glass

Two-Way Mirror