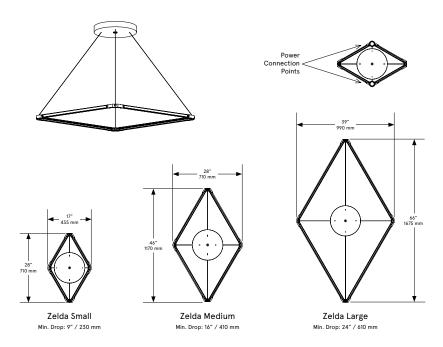

# BEC BRITTAIN Zelda - Medium

Zelda juxtaposes the emphatic materiality of brass-encased LED tubing with gracefully suspended planar forms. This light comes in multiple shapes, sizes and configurations, and seamlessly adapts to a vast array of spaces and sensibilities. Zelda's flexible form can be fashioned as a simple single diamond, arranged concentrically in geometric orbits, or joined together like the links of a chain.

Standard Materials: Finished Brass

Shown As: Brushed Brass

Standard Dimensions: 46" L x 28" W x 1" H

Special Order Finishes:
Polished Brass
Medium Antique Brass
Polished Nickel
Dark Pewter
Polished Black Nickel
Poloished Copper
Smoky Copper

#### Dimensional Drawing

Lamping:

LED Illumination 24 VDC T5 LED tube CRI 90 Color Temperature 2700 Kelvin Brightness:

1920 Lumens

Max Wattage:

24W