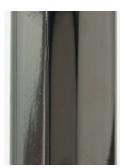

# BEC BRITTAIN Materials and Finishes

STANDARD MATERIAL FINISHES

Custom materials & finish matching available.

**Brushed Brass** 

Satin Nickel

Nickel Brass Contrast

Oil Rubbed Bronze

SPECIAL FINISHES (add 10%) MATERIAL FINISHES Custom materials & finish matching available.