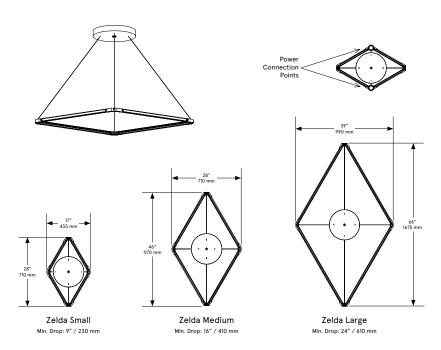

Standard Materials: Finished Brass Shown As: Brushed Brass

Standard Dimensions: 66" L x 39" W x 1" H

Special Order Finishes:
Polished Brass
Medium Antique Brass
Polished Nickel
Dark Pewter
Polished Black Nickel
Poloished Copper
Smoky Copper

#### Dimensional Drawing

Lamping:

LED Illumination 24 VDC T5 LED tube CRI 90 Color Temperature 2700 Kelvin Brightness:

2880 Lumens

Max Wattage: 36W

### Installation

Locally mounted driver 120V Dimming: C•L (Lutron) switching 240V Dimming: O-10V wireless (Lutron Pico) Canopy: 12.25 x 1.75 inch (311 x 44 mm) round in matching metal finish Wiring:

24V low voltage power through the aircraft cables.