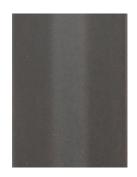

# BEC BRITTAIN Materials and Finishes

STANDARD MATERIAL FINISHES

Custom materials & finish matching available.

**Brushed Brass** 

Satin Nickel

Nickel Brass Contrast

Oil Rubbed Bronze

SPECIAL FINISHES (add 10%) MATERIAL FINISHES Custom materials & finish matching available.