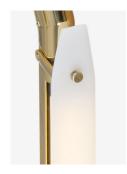

## BEC BRITTAIN Zelda - Large

Zelda juxtaposes the emphatic materiality of brass-encased LED tubing with gracefully suspended planar forms. This light comes in multiple shapes, sizes and configurations, and seamlessly adapts to a vast array of spaces and sensibilities. Zelda's flexible form can be fashioned as a simple single diamond, arranged concentrically in geometric orbits, or joined together like the links of a chain.

Standard Materials: Finished Brass Shown As: Brushed Brass

Standard Dimensions: 66" L x 39" W x 1" H

Special Order Finishes:
Polished Brass
Medium Antique Brass
Polished Nickel
Dark Pewter
Polished Black Nickel
Poloished Copper
Smoky Copper

Metal Finsihes Brushed Brass, Oil Rubbed Bronze, Satin Nickel, Nickel Brass Contrast

Lead Time: 14-16 weeks