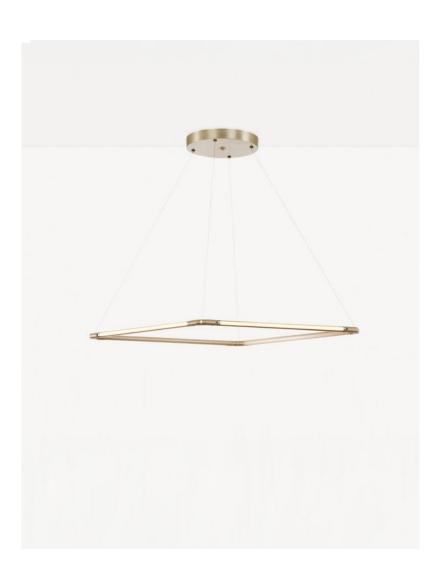

## BEC BRITTAIN Zelda - Large

Zelda juxtaposes the emphatic materiality of brass-encased LED tubing with gracefully suspended planar forms. This light comes in multiple shapes, sizes and configurations, and seamlessly adapts to a vast array of spaces and sensibilities. Zelda's flexible form can be fashioned as a simple single diamond, arranged concentrically in geometric orbits, or joined together like the links of a chain.

Standard Materials: Finished Brass Shown As: Brushed Brass

Standard Dimensions: 66" L x 39" W x 1" H

Special Order Finishes:
Polished Brass
Medium Antique Brass
Polished Nickel
Dark Pewter
Polished Black Nickel
Poloished Copper
Smoky Copper

### Bec Brittain

Zelda - Large

Mounting: Universal

Weight: 10.5 lbs