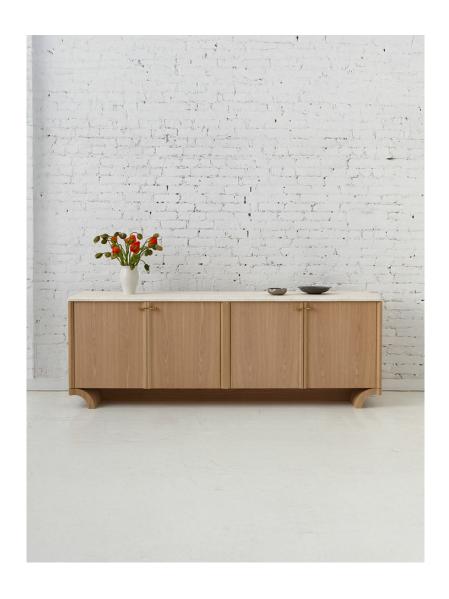

## VONNEGUT KRAFT Bombora Credenza

The Bombora Credenza is named for the undulations and wave-like detailing of which it is rhythmically composed. The piece is made of solid white oak that has been shaped to invoke subtle dimension on each face of the piece, with custom made brass pulls that pierce the cabinet doors and mimic the same wave formations. The credenza features a natural travertine top, and may be specified with any stone or adapted in wood.

As Shown: White Oak, Travertine, and Brass.

Standard Materials: Wood, Travertine, Brass Standard Wood Finishes: Matte Clear, Oil/Wax

Standard Dimensions: 84"L x 21"D x 30"H

Lead Time: 22 -26Weeks