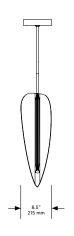

Standard Materials: Finished Brass Glass Shown As: Brushed Brass, White Wispy Glass

Standard Dimensions: 20"W x 8.5" L x 32" H

Special Order Finishes:

Polished Brass
Medium Antique Brass
Polished Nickel
Dark Pewter
Polished Black Nickel
Poloished Copper
Smoky Copper

### Dimensional Drawing

Lamping:

LED Illumination 24 VDC T5 LED tube CRI 90 Color Temperature 2700 Kelvin Brightness: 480 Lumens

Max Wattage: 6W