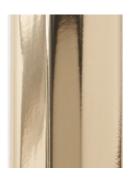

Standard Materials: Finished Brass Glass Shown As: Brushed Brass, White Wispy Glass

Standard Dimensions: 20"W x 8.5" L x 32" H

Special Order Finishes:

Polished Brass
Medium Antique Brass
Polished Nickel
Dark Pewter
Polished Black Nickel
Poloished Copper
Smoky Copper

Polished Brass

Polished Nickel

Polished Copper

Medium Antique Brass

Dark Pewter

Polished Black Nickel

1.212.334.3808 info@goodcolony.com