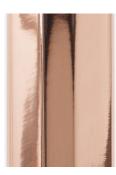

Standard Materials: Finished Brass Glass Shown As: Brushed Brass, White Wispy Glass

Standard Dimensions: 20"W x 8.5" L x 32" H

Special Order Finishes:

Polished Brass
Medium Antique Brass
Polished Nickel
Dark Pewter
Polished Black Nickel
Poloished Copper
Smoky Copper

Polished Brass

Polished Nickel

Polished Copper

Medium Antique Brass

Dark Pewter

Polished Black Nickel

1.212.334.3808 info@goodcolony.com