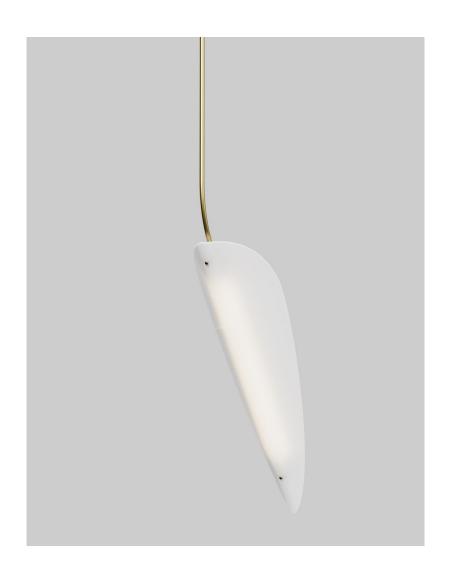

# BEC BRITTAIN Unfurl Pendant 2

Unfurl eloquently captures the organic gestures of nature. With its elegant design, Unfurl features glass diffusers resembling delicate leaves, suspended gracefully by bent brass tubes. This piece is a testament to the beauty found in simplicity and the intricate dance of the botanical world. Each leaf is able to spin on its axis, allowing for adjustment of light direction.

Standard Materials: Finished Brass Glass Shown As: Brushed Brass, White Wispy Glass

Standard Dimensions: 20"W x 8.5" L x 32" H

Special Order Finishes:

Polished Brass
Medium Antique Brass
Polished Nickel
Dark Pewter
Polished Black Nickel
Poloished Copper
Smoky Copper