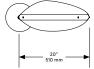

Standard Materials: Finished Brass Glass Shown As: Brushed Brass, White Wispy Glass

Standard Dimensions: 20"W x 8.5" L x 32" H

Special Order Finishes:

Polished Brass
Medium Antique Brass
Polished Nickel
Dark Pewter
Polished Black Nickel
Poloished Copper
Smoky Copper