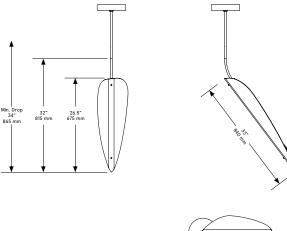

Standard Materials: Finished Brass Glass Shown As: Brushed Brass, White Wispy Glass

Standard Dimensions: 20"W x 8.5" L x 32" H

Special Order Finishes:

Polished Brass
Medium Antique Brass
Polished Nickel
Dark Pewter
Polished Black Nickel
Poloished Copper
Smoky Copper

### Dimensional Drawing

Lamping:

LED Illumination 24 VDC T5 LED tube CRI 90 Color Temperature 2700 Kelvin Brightness: 480 Lumens

Max Wattage: 6W

#### Suspension:

1/8 IP all-thread stem clad in brass tubing with matching metal finish up to 35 inch / 890 mm length included with fixture. Length up to 95 inches / 2415 mm available for additional cost.

#### Installation:

Locally mounted driver 120V Dimming: C•L (Lutron) switching 240V Dimming: O-10V wireless (Lutron Pico) Canopy: 8 x 1.625 inch (203 x 41 mm) round in matching metal finish

Certifications: