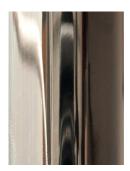

Standard Materials: Finished Brass Glass Shown As: Brushed Brass, White Wispy Glass

Standard Dimensions: 20"W x 8.5" L x 32" H

Special Order Finishes:

Polished Brass
Medium Antique Brass
Polished Nickel
Dark Pewter
Polished Black Nickel
Poloished Copper
Smoky Copper

Metal Finsihes Brushed Brass, Oil Rubbed Bronze, Satin Nickel, Nickel Brass Contrast

Lead Time: 14-16 weeks

# BEC BRITTAIN Materials and Finishes

STANDARD MATERIAL FINISHES

Custom materials & finish matching available.

**Brushed Brass** 

Satin Nickel

Nickel Brass Contrast

Oil Rubbed Bronze

SPECIAL FINISHES (add 10%) MATERIAL FINISHES Custom materials & finish matching available.

Polished Brass

Polished Nickel

Polished Copper

Medium Antique Brass

Dark Pewter

Polished Black Nickel

1.212.334.3808 info@goodcolony.com