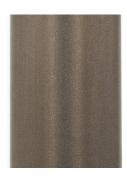

Metal Finsihes Brushed Brass, Oil Rubbed Bronze, Satin Nickel, Nickel Brass Contrast

Lead Time: 14-16 weeks

# BEC BRITTAIN Materials and Finishes

STANDARD MATERIAL FINISHES

Custom materials & finish matching available.

**Brushed Brass** 

Satin Nickel

Nickel Brass Contrast

Oil Rubbed Bronze

SPECIAL FINISHES (add 10%) MATERIAL FINISHES Custom materials & finish matching available.