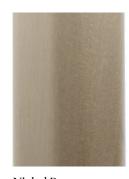

# BEC BRITTAIN Materials and Finishes

STANDARD MATERIAL FINISHES

Custom materials & finish matching available.

**Brushed Brass** 

Satin Nickel

Nickel Brass Contrast

Oil Rubbed Bronze

SPECIAL FINISHES (add 10%) MATERIAL FINISHES Custom materials & finish matching available.