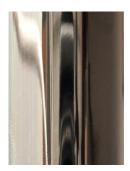

# BEC BRITTAIN Materials and Finishes

STANDARD MATERIAL FINISHES

Custom materials & finish matching available.

**Brushed Brass** 

Satin Nickel

Nickel Brass Contrast

Oil Rubbed Bronze

SPECIAL FINISHES (add 10%) MATERIAL FINISHES Custom materials & finish matching available.