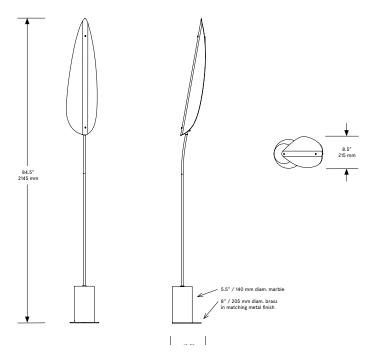

Standard Materials: Finished Brass Glass

Standard Dimensions: 12.5"W x 8.5" L x 84.5" H

Metal Finsihes Brushed Brass, Oil Rubbed Bronze, Satin Nickel, Nickel Brass Contrast Shown As: Satin Nickel, White Wispy Glass, and Black Marble

#### Dimensional Drawing

Lamping:

LED Illumination 24 VDC T5 LED tube CRI 90 Color Temperature 2700 Kelvin Brightness: 480 Lumens

Max Wattage:

6W

Wiring:

Wired with one floor switch and one plug-in transformer (3" x 2" x 1.25"). Dimmer available at additional cost.