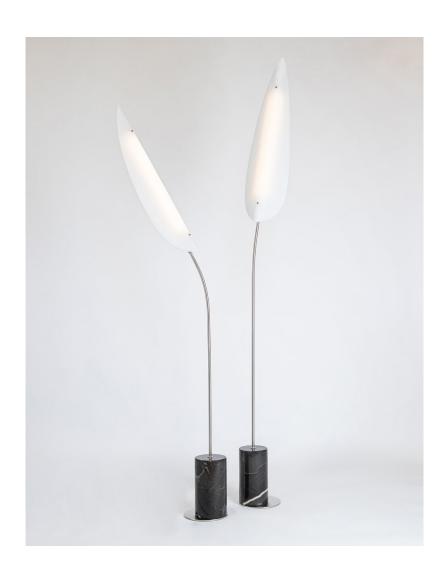

### BEC BRITTAIN Unfurl Floor Tall

Unfurl eloquently captures the organic gestures of nature. With its elegant design, Unfurl features glass diffusers resembling delicate leaves, suspended gracefully by bent brass tubes. This piece is a testament to the beauty found in simplicity and the intricate dance of the botanical world. Each leaf is able to spin on its axis, allowing for adjustment of light direction.

Standard Materials: Finished Brass Glass

Standard Dimensions: 12.5"W x 8.5" L x 84.5" H

Metal Finsihes Brushed Brass, Oil Rubbed Bronze, Satin Nickel, Nickel Brass Contrast Shown As: Satin Nickel, White Wispy Glass, and Black Marble