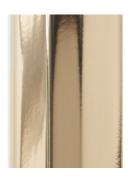

# BEC BRITTAIN Materials and Finishes

STANDARD MATERIAL FINISHES

Custom materials & finish matching available.

**Brushed Brass** 

Satin Nickel

Nickel Brass Contrast

Oil Rubbed Bronze

SPECIAL FINISHES (add 10%) MATERIAL FINISHES Custom materials & finish matching available.