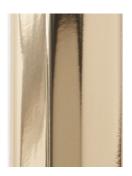

Standard Materials: Finished Brass, Glass Globe

Standard Dimensions: 42"W x 27"L x 25.5" H

Metal Finsihes Brushed Brass, Oil Rubbed Bronze, Satin Nickel, Nickel Brass Contrast Shown As: Brushed Brass and Double Fade Glass

## BEC BRITTAIN Materials and Finishes

STANDARD MATERIAL FINISHES

Custom materials & finish matching available.

Brushed Brass

Satin Nickel

Nickel Brass Contrast

Oil Rubbed Bronze

SPECIAL FINISHES (add 10%) MATERIAL FINISHES Custom materials & finish matching available.