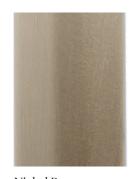

Standard Materials: Finished Brass, Glass Globe

Standard Dimensions: 42"W x 27"L x 25.5" H

Metal Finsihes Brushed Brass, Oil Rubbed Bronze, Satin Nickel, Nickel Brass Contrast Shown As: Brushed Brass and Double Fade Glass

## BEC BRITTAIN Materials and Finishes

STANDARD MATERIAL FINISHES

Custom materials & finish matching available.

Brushed Brass

Satin Nickel

Nickel Brass Contrast

Oil Rubbed Bronze

SPECIAL FINISHES (add 10%) MATERIAL FINISHES Custom materials & finish matching available.