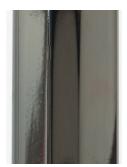

## BEC BRITTAIN Materials and Finishes

STANDARD MATERIAL FINISHES

Custom materials & finish matching available.

Brushed Brass

Satin Nickel

Nickel Brass Contrast

Oil Rubbed Bronze

SPECIAL FINISHES (add 10%) MATERIAL FINISHES Custom materials & finish matching available.