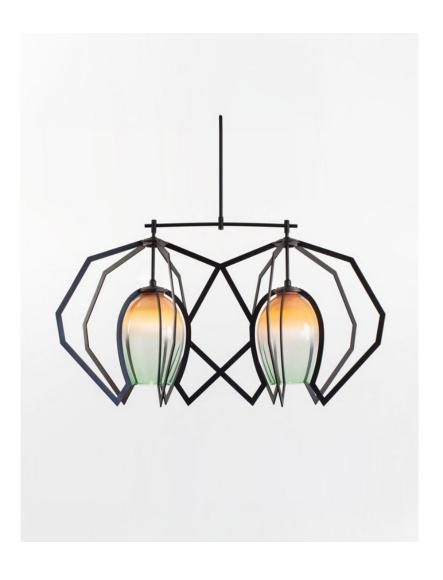

## BEC BRITTAIN Twin Vise

Vise captures a hand-blown glass globe within brass claws that are machined to follow the glass's gentle curvature. The light source is set high inside the globe, creating a soft glow that gradually fades towards the opening. Vise is shown here in a special double-fade glass that mimics the nuances of a sunset.

Standard Materials: Finished Brass, Glass Globe

Standard Dimensions: 42"W x 27"L x 25.5" H

Metal Finsihes Brushed Brass, Oil Rubbed Bronze, Satin Nickel, Nickel Brass Contrast Shown As: Brushed Brass and Double Fade Glass