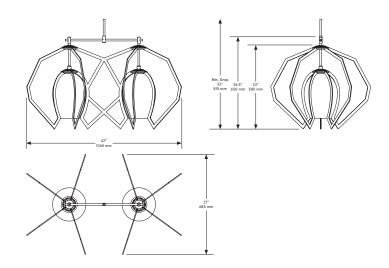

Standard Materials: Finished Brass, Glass Globe

Standard Dimensions: 42"W x 27"L x 25.5" H

Metal Finsihes Brushed Brass, Oil Rubbed Bronze, Satin Nickel, Nickel Brass Contrast Shown As: Brushed Brass and Double Fade Glass

#### Bec Brittain

Twin Vise

Mounting: Universal

Weight: 50 lbs

Dimensional Drawing

Lamping:

MR16 12VAC bulb 110 - 240 VAC 277 VAC upon request

Lumens 3000 Kelvin

Brightness: 2440 Lumens

Suspension

1/8 IP steel stem clad in brass tubing with matching metal finish; 35 inch length included with lamp. Length up to 95 inches available for additional cost.

Stem length can be adjusted on site.

Max Wattage: 100W

Canopy:

Local: 5 x 1.5 inch (127 x 38 mm) round in matching metal finish Remote: 5 x 0.25 inch (127 x 6 mm) round in matching metal finish on request

Certifications:

CE, Damp Locations, Outdoor and Wet Locations, UL and cUL Certified