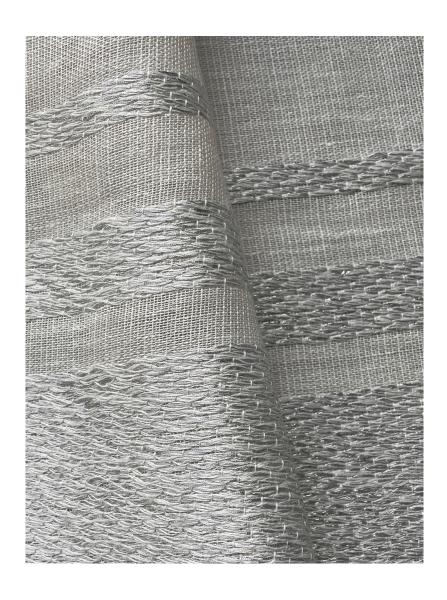

## Hiroko Takeda Starlight

Starlight weaves metallic fibers intricately into a sheer structure, creating a shimmering effect that captures and dynamically reflects light.

Standard Materials: Linen, metallic yarn Shown As: Silver

Standard Dimensions: Width: 54" W

Colors:

Silver, Gold, White Silver

117/8"(V) Custom Repeat and / or vertical Border also available

Weight: 8.45 oz/yd

Lead Time: Please Inquire

\*\*Care: Dry Clean

Application:

Drapery, Screen