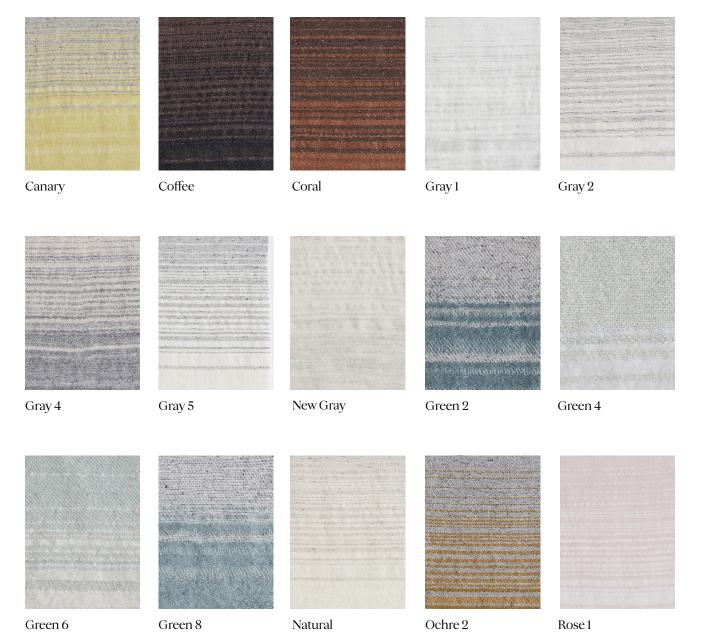

#### Colors:

Canary, Coffee, Coral, Gray (1, 2, 4, 5), New Gray Green (2,4,6,8) Natural, Ochre 2, Rose(1,4), Snow White, Umber, Yellow

> Lead Time: Please Inquire

#### STANDARD COLOR MATERIAL FINISHES Custom materials & finish matching available.

\*\*Care: Dry Clean

Application: Drapery, Throw, Wall Upholstery

### STANDARD COLOR MATERIAL FINISHES

Custom materials & finish matching available.

Rose 4

Umber

Yellow

Snow White