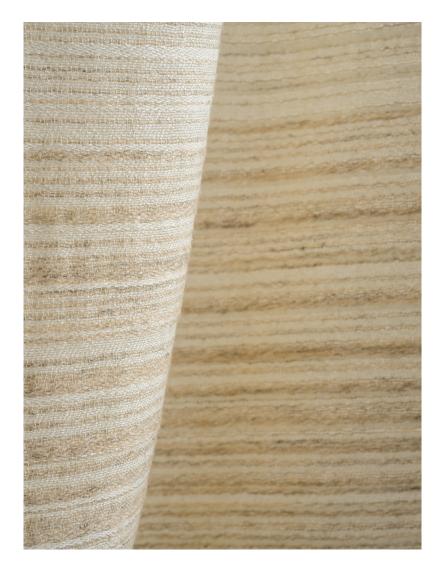

## Hiroko Takeda Silk Mohair Band

Silk Mohair Band is composed of alternating bands of silk and mohair that create a soft, tactile surface with natural depth and warmth. It is available in additional color options, including Rose, Umber, Yellow, and Snow White, providing further versatility for various applications.

Standard Materials: Wool or Linen, Silk, Kid mohair

Standard Dimensions: Width: 54" W

56" (V) or 72" (V) Custom Repeat and / or vertical Border also available

Weight: 8 oz/yd Shown As: Natural