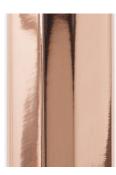

Polished Brass

Polished Nickel

Polished Copper

Medium Antique Brass

Dark Pewter

Polished Black Nickel

1.212.334.3808 info@goodcolony.com

196 West Broadway New York, NY 10013

Polished Brass
Medium Antique Brass
Polished Nickel
Dark Pewter
Polished Black Nickel
Poloished Copper
Smoky Copper

Lead Time: 14-16 weeks

Bec Brittain SHY Beam 01/02

Mounting: Universal

Weight: 8 lb

Dimensional Drawing