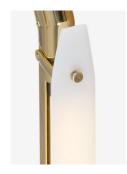

# BEC BRITTAIN SHY Beam 01/02

SHY creates form with lines of light; thin LED tubes, with their spare beauty, define the edges of its shape. Thus, the function of the piece and its form are inseparable, and the ethereal quality of the LEDs is balanced by the warmth of brass. SHY's modular hardware lends itself to a myriad of configurations, both standard and custom, producing new shapes according to what a space demands.

Standard Materials: Finished Metal, Glass

Standard Dimensions: 1" dia. x 87"H

Metal Finsihes Brushed Brass, Oil Rubbed Bronze, Satin Nickel, Nickel Brass Contrast Shown As: Polished Nickel

Special Order Finishes:

Lamping: 24 VDC T5 LED Tube 2700 Kelvin 90 CRI Brightness: 1440 Lumens

Max Wattage: 18 W

Installation - Standard Two wall brackets in matching metal finish provided.

Dimming Standard: O -10 V Wireless (Lutron Pico)