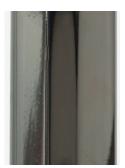

Standard Materials: Finished Metal, Glass

Standard Dimensions: 1" dia. x 87"H

Metal Finsihes Brushed Brass, Oil Rubbed Bronze, Satin Nickel, Nickel Brass Contrast Shown As: Polished Nickel

Special Order Finishes:

Polished Brass
Medium Antique Brass
Polished Nickel
Dark Pewter
Polished Black Nickel
Poloished Copper
Smoky Copper

Lead Time: 14-16 weeks

Bec Brittain SHY Beam 01/02

Mounting: Universal

Weight: 8 lb

Dimensional Drawing

## BEC BRITTAIN Materials and Finishes

STANDARD MATERIAL FINISHES

Custom materials & finish matching available.

**Brushed Brass** 

Satin Nickel

Nickel Brass Contrast

Oil Rubbed Bronze

SPECIAL FINISHES (add 10%) MATERIAL FINISHES Custom materials & finish matching available.

Polished Brass

Polished Nickel

Polished Copper

Medium Antique Brass

Dark Pewter

Polished Black Nickel

1.212.334.3808 info@goodcolony.com

196 West Broadway New York, NY 10013