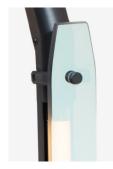

# BEC BRITTAIN SHY Beam 01/02

SHY creates form with lines of light; thin LED tubes, with their spare beauty, define the edges of its shape. Thus, the function of the piece and its form are inseparable, and the ethereal quality of the LEDs is balanced by the warmth of brass. SHY's modular hardware lends itself to a myriad of configurations, both standard and custom, producing new shapes according to what a space demands.

Standard Materials: Finished Metal, Glass

Standard Dimensions: 1" dia. x 87"H

Metal Finsihes Brushed Brass, Oil Rubbed Bronze, Satin Nickel, Nickel Brass Contrast Shown As: Polished Nickel

Special Order Finishes:

Lamping: 24 VDC T5 LED Tube 2700 Kelvin 90 CRI Brightness: 1440 Lumens

Max Wattage: 18 W

Installation - Standard Two wall brackets in matching metal finish provided.

Dimming Standard: O -10 V Wireless (Lutron Pico)