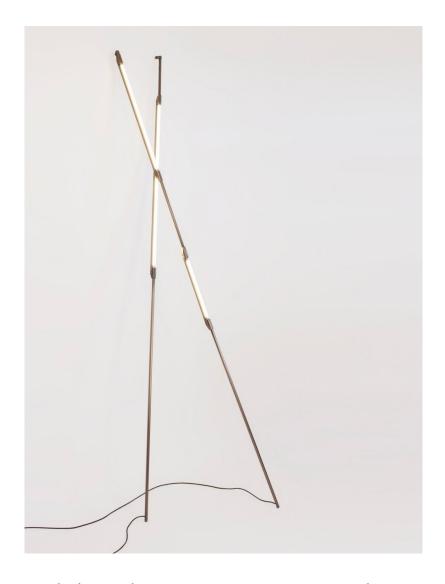

# BEC BRITTAIN SHY Beam 01/02

SHY creates form with lines of light; thin LED tubes, with their spare beauty, define the edges of its shape. Thus, the function of the piece and its form are inseparable, and the ethereal quality of the LEDs is balanced by the warmth of brass. SHY's modular hardware lends itself to a myriad of configurations, both standard and custom, producing new shapes according to what a space demands.

Standard Materials: Finished Metal, Glass

Standard Dimensions: 1" dia. x 87"H

Metal Finsihes Brushed Brass, Oil Rubbed Bronze, Satin Nickel, Nickel Brass Contrast Shown As: Polished Nickel

Special Order Finishes: