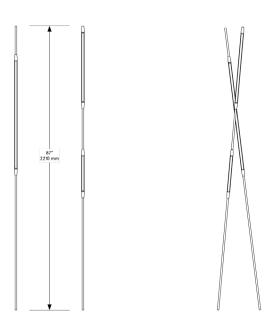

Standard Materials: Finished Metal, Glass

Standard Dimensions: 1" dia. x 87"H

Metal Finsihes Brushed Brass, Oil Rubbed Bronze, Satin Nickel, Nickel Brass Contrast Shown As: Polished Nickel

Special Order Finishes:

Polished Brass
Medium Antique Brass
Polished Nickel
Dark Pewter
Polished Black Nickel
Poloished Copper
Smoky Copper

Lead Time: 14-16 weeks

Bec Brittain SHY Beam 01/02

Mounting: Universal

Weight: 8 lb

Dimensional Drawing