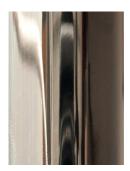

## BEC BRITTAIN Materials and Finishes

STANDARD MATERIAL FINISHES

Custom materials & finish matching available.

**Brushed Brass** 

Satin Nickel

Nickel Brass Contrast

Oil Rubbed Bronze

SPECIAL FINISHES (add 10%) MATERIAL FINISHES Custom materials & finish matching available.

Standard Materials: Finished Metal, Glass

Standard Dimensions: 1" dia. x 87"H

Metal Finsihes Brushed Brass, Oil Rubbed Bronze, Satin Nickel, Nickel Brass Contrast Shown As: Polished Nickel

Special Order Finishes: