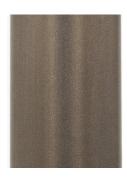

## BEC BRITTAIN Materials and Finishes

STANDARD MATERIAL FINISHES

Custom materials & finish matching available.

**Brushed Brass** 

Satin Nickel

Nickel Brass Contrast

Oil Rubbed Bronze

SPECIAL FINISHES (add 10%) MATERIAL FINISHES Custom materials & finish matching available.

Standard Materials: Finished Metal, Glass

Standard Dimensions: 1" dia. x 87"H

Metal Finsihes Brushed Brass, Oil Rubbed Bronze, Satin Nickel, Nickel Brass Contrast Shown As: Polished Nickel

Special Order Finishes: