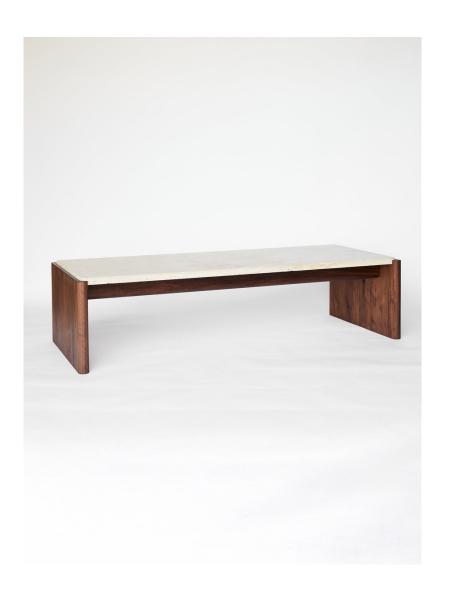

## SCHEIBE DESIGN Roebuck Coffee Table

The Roebuck Coffee Table continues the distinctly curved facade, characteristic of the collection, emerges against natural stone top and rounded over legs

As Shown: Walnut, Travertine

Standard Materials:

Wood, Stone

Standard Wood Finishes: Water-based clear coat, Handrubbed oil

Standard Dimensions:

36" L x 24" W x 15" H 42" L x 24" W x 15" H 48" L x 30" W x 15" H 60" L x 36" W x 15" H Lead Time: 8-10 Weeks