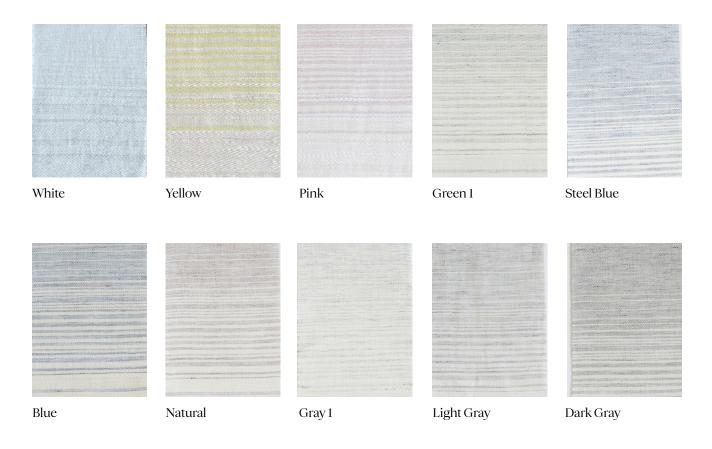

Standard Materials: Ramie,Linen, Wool

Standard Dimensions: Width: 54" W

56" (V) Custom Repeat and / or vertical Border also available

Weight: 12 oz/yd Shown As: Natural

Colors:

White, Yellow, Pink, Green 1, Steel Blue, Blue 1, Natural, Gray 1, Light Gray, Dark Gray

## STANDARD COLOR MATERIAL FINISHES Custom materials & finish matching available.

\*\*Care: Dry Clean