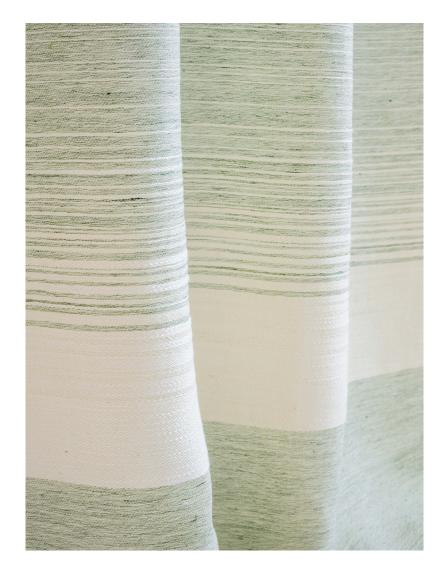

## Hiroko Takeda Ramie Band

Ramie Band is woven of a textured ramie fiber that creates a natural, organic rhythm with subtle tonal variations. It is available in a range of color options, including white, yellow, pink, green, blue, natural, and various shades of gray.

Standard Materials: Ramie,Linen, Wool

Standard Dimensions: Width: 54" W

56" (V) Custom Repeat and / or vertical Border also available

Weight: 12 oz/yd Shown As: Natural

Colors:

White, Yellow, Pink, Green 1, Steel Blue, Blue 1, Natural, Gray 1, Light Gray, Dark Gray