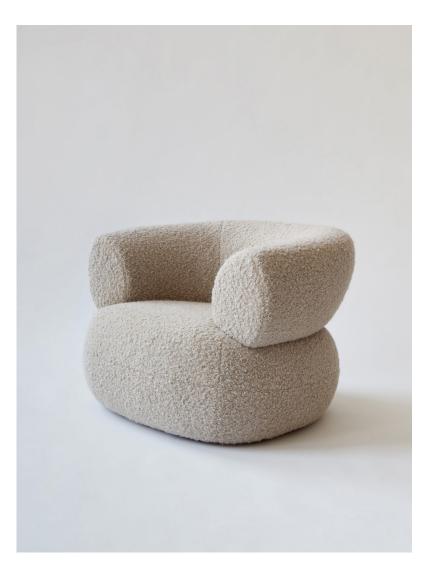

## MOVING MOUNTAINS Puffer Chair

The Puffer Chair is both casual and refined with impeccable french seams and a swivel base that hovers just above the ground. The frame is kiln-dried solid maple and the seat uses eight-way hand-tied coil springs.

As Shown: Alpaca Bouclé

Standard Materials: COM

Standard Dimensions: 39" W x 36" D x 27" H SeatHeight:16.5"H COM Requirements: 5.5 Yards \*\*

Lead Time: 16-20 weeks