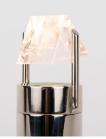

## BEC BRITTAIN Phaedra Sconce 23

The Phaedra Sconce is inspired by the beauty of fresnel prisms but deconstructed into distinct elements, allowing the purity of the glass prisms and brass to show.

Standard Materials: Finished Brass Clear Glass Prism

Standard Dimensions: 23" L x 3.5" W x 3.6" H

Metal Finsihes

Brushed Brass, Oil Rubbed Bronze, Satin Nickel, Nickel Brass Contrast Shown As: Brushed Brass (23)

Special Order Finishes:

Polished Brass Medium Antique Brass Polished Nickel Dark Pewter Polished Black Nickel Poloished Copper Smoky Copper