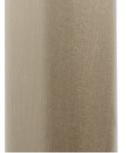

#### STANDARD MATERIAL FINISHES

Custom materials & finish matching available.

Brushed Brass

Satin Nickel

Nickel Brass Contrast

Oil Rubbed Bronze

SPECIAL FINISHES (add 10%) MATERIAL FINISHES Custom materials & finish matching available.