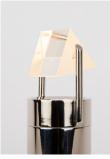

## BEC BRITTAIN Phaedra Sconce 23

The Phaedra Sconce is inspired by the beauty of fresnel prisms but deconstructed into distinct elements, allowing the purity of the glass prisms and brass to show.

Standard Materials: Finished Brass Clear Glass Prism

Standard Dimensions: 23" L x 3.5" W x 3.6" H

Metal Finsihes

Brushed Brass, Oil Rubbed Bronze, Satin Nickel, Nickel Brass Contrast Shown As: Brushed Brass (23)

Special Order Finishes:

Polished Brass Medium Antique Brass Polished Nickel Dark Pewter Polished Black Nickel Poloished Copper Smoky Copper