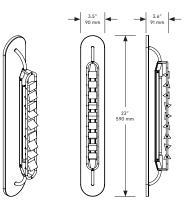

Standard Dimensions: 23" L x 3.5" W x 3.6" H

Metal Finsihes

Brushed Brass, Oil Rubbed Bronze, Satin Nickel, Nickel Brass Contrast Shown As: Brushed Brass (23)

Special Order Finishes:

Polished Brass Medium Antique Brass Polished Nickel Dark Pewter Polished Black Nickel Poloished Copper Smoky Copper

> Lead Time: 14-16 weeks

Bec Brittain Phaedra Sconce 23

Mounting: Universal Weight : 9 lbs **Dimensional Drawing** 

Phaedra Sconce 23

Lamping: 24 VDC LED PCB 2700 Kelvin 90 CRI

Installation - Standard:

Remote: Backplate mounts directly to standard US single gang box Local: Refer to installation diagram

Electrical 110 - 240 VAC 277 VAC upon request 0-10V dimming upon request Brightness: 480 Lumens

Max Wattage: 6W

Dimming Standard: 0 -10 V Hardwired

Back Plate: Backplate 23: 3.5 x 23.2 inch / 89 x 590 mm in matching metal finish