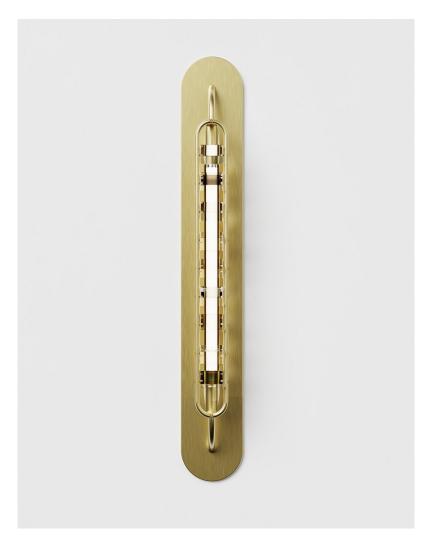

## BEC BRITTAIN Phaedra Sconce 23

The Phaedra Sconce is inspired by the beauty of fresnel prisms but deconstructed into distinct elements, allowing the purity of the glass prisms and brass to show.

Standard Materials: Finished Brass Clear Glass Prism

Standard Dimensions: 23" L x 3.5" W x 3.6" H

Metal Finsihes

Brushed Brass, Oil Rubbed Bronze, Satin Nickel, Nickel Brass Contrast Shown As: Brushed Brass (23)

Special Order Finishes:

Polished Brass Medium Antique Brass Polished Nickel Dark Pewter Polished Black Nickel Poloished Copper Smoky Copper

> Lead Time: 14-16 weeks

Bec Brittain Phaedra Sconce 23

Mounting: Universal Weight : 9 lbs **Dimensional Drawing** 

Phaedra Sconce 23

Lamping: 24 VDC LED PCB 2700 Kelvin 90 CRI

Installation - Standard:

Remote: Backplate mounts directly to standard US single gang box Local: Refer to installation diagram