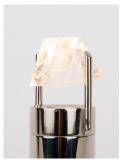

# BEC BRITTAIN Phaedra Pendant 33

Small glass prisms refract light form LED beams in Bec Brittain's Phaedra Pendant. The prisms can be turned and reoriented to highlight a favorite artwork or cast moody light around a dark interior.

Standard Materials: Finished Brass Clear Glass Prism

Standard Dimensions: 9.5" L x 1.8" W x 33" H

Metal Finsihes Brushed Brass, Oil Rubbed Bronze, Satin Nickel, Nickel Brass Contrast Shown As: Brushed Brass