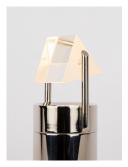

# BEC BRITTAIN Phaedra Pendant 33

Small glass prisms refract light form LED beams in Bec Brittain's Phaedra Pendant. The prisms can be turned and reoriented to highlight a favorite artwork or cast moody light around a dark interior.

Standard Materials: Finished Brass Clear Glass Prism

Standard Dimensions: 9.5" L x 1.8" W x 33" H

Metal Finsihes Brushed Brass, Oil Rubbed Bronze, Satin Nickel, Nickel Brass Contrast Shown As: Brushed Brass