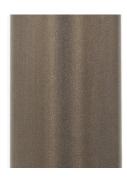

Standard Materials: Finished Brass Clear Glass Prism

Standard Dimensions: 9.5" L x 1.8" W x 33" H

Metal Finsihes Brushed Brass, Oil Rubbed Bronze, Satin Nickel, Nickel Brass Contrast Shown As: Brushed Brass

# BEC BRITTAIN Materials and Finishes

STANDARD MATERIAL FINISHES

Custom materials & finish matching available.

Brushed Brass

Satin Nickel

Nickel Brass Contrast

Oil Rubbed Bronze

SPECIAL FINISHES (add 10%) MATERIAL FINISHES Custom materials & finish matching available.