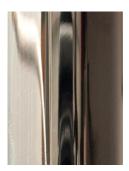

Standard Materials: Finished Brass Clear Glass Prism

Standard Dimensions: 9.5" L x 1.8" W x 33" H

Metal Finsihes Brushed Brass, Oil Rubbed Bronze, Satin Nickel, Nickel Brass Contrast Shown As: Brushed Brass

# BEC BRITTAIN Materials and Finishes

STANDARD MATERIAL FINISHES

Custom materials & finish matching available.

Brushed Brass

Satin Nickel

Nickel Brass Contrast

Oil Rubbed Bronze

SPECIAL FINISHES (add 10%) MATERIAL FINISHES Custom materials & finish matching available.