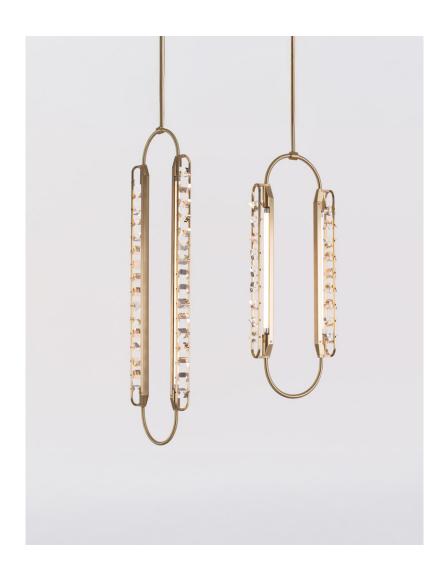

# BEC BRITTAIN Phaedra Pendant 33

Small glass prisms refract light form LED beams in Bec Brittain's Phaedra Pendant. The prisms can be turned and reoriented to highlight a favorite artwork or cast moody light around a dark interior.

Standard Materials: Finished Brass Clear Glass Prism

Standard Dimensions: 9.5" L x 1.8" W x 33" H

Metal Finsihes Brushed Brass, Oil Rubbed Bronze, Satin Nickel, Nickel Brass Contrast Shown As: Brushed Brass