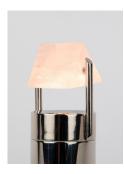

# BEC BRITTAIN Phaedra Pendant 33

Small glass prisms refract light form LED beams in Bec Brittain's Phaedra Pendant. The prisms can be turned and reoriented to highlight a favorite artwork or cast moody light around a dark interior.

Standard Materials: Finished Brass Clear Glass Prism

Standard Dimensions: 9.5" L x 1.8" W x 33" H

Metal Finsihes Brushed Brass, Oil Rubbed Bronze, Satin Nickel, Nickel Brass Contrast Shown As: Brushed Brass