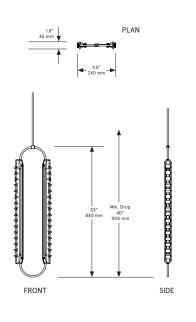

Standard Materials: Finished Brass Clear Glass Prism

Standard Dimensions: 9.5" L x 1.8" W x 33" H

Metal Finsihes Brushed Brass, Oil Rubbed Bronze, Satin Nickel, Nickel Brass Contrast Shown As: Brushed Brass

#### Phaedra Pendant 33

Mounting: Universal

Weight:

10 lbs

#### Dimensional Drawing

Lamping: 24 VDC LED PCB 2700 Kelvin 90 CRI

Installation - Standard:

Locally mounted driver 120V Dimming: C•L (Lutron) switching 240V

Dimming: 0-10V wireless (Lutron Pico) Canopy: 8 x 1.6255 inch (203 x 41 mm) round in matching metal finish. Brightness: 960 Lumens