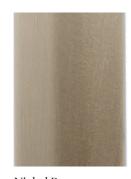

# BEC BRITTAIN Materials and Finishes

STANDARD MATERIAL FINISHES

Custom materials & finish matching available.

Brushed Brass

Satin Nickel

Nickel Brass Contrast

Oil Rubbed Bronze

SPECIAL FINISHES (add 10%) MATERIAL FINISHES Custom materials & finish matching available.