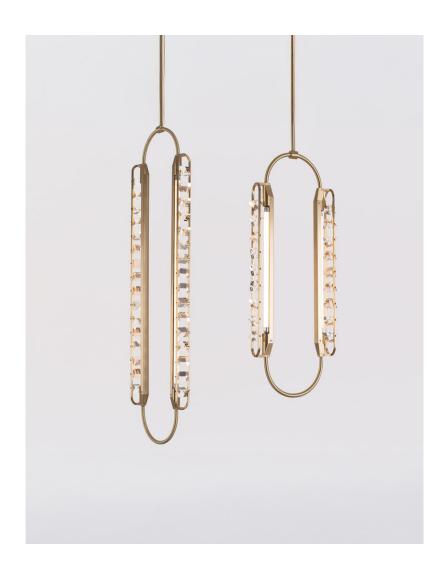

# BEC BRITTAIN Phaedra Pendant 22

Small glass prisms refract light form LED beams in Bec Brittain's Phaedra Pendant. The prisms can be turned and reoriented to highlight a favorite artwork or cast moody light around a dark interior.

Standard Materials: Finished Brass Clear Glass Prism

Standard Dimensions: 9.5" L x 1.8" W x 22.5" H

Metal Finsihes Brushed Brass, Oil Rubbed Bronze, Satin Nickel, Nickel Brass Contrast Shown As: Brushed Brass

#### Dimensional Drawing

Lamping: 24 VDC LED PCB 2700 Kelvin 90 CRI

Installation - Standard:

Locally mounted driver 120V Dimming: C•L (Lutron) switching 240V

Dimming: 0-10V wireless (Lutron Pico) Canopy: 8 x 1.6255 inch (203 x 41 mm) round in matching metal finish. Brightness: 480 Lumens