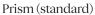

# BEC BRITTAIN Phaedra Pendant 22

Small glass prisms refract light form LED beams in Bec Brittain's Phaedra Pendant. The prisms can be turned and reoriented to highlight a favorite artwork or cast moody light around a dark interior.

Standard Materials: Finished Brass Clear Glass Prism

Standard Dimensions: 9.5" L x 1.8" W x 22.5" H

Metal Finsihes Brushed Brass, Oil Rubbed Bronze, Satin Nickel, Nickel Brass Contrast Shown As: Brushed Brass