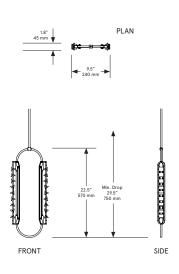

Standard Materials: Finished Brass Clear Glass Prism

Standard Dimensions: 9.5" L x 1.8" W x 22.5" H

Metal Finsihes Brushed Brass, Oil Rubbed Bronze, Satin Nickel, Nickel Brass Contrast Shown As: Brushed Brass

### Phaedra Pendant 22

Mounting: Universal

Weight:

7 lbs

#### Dimensional Drawing

Lamping: 24 VDC LED PCB 2700 Kelvin 90 CRI

Installation - Standard:

Locally mounted driver 120V Dimming: C•L (Lutron) switching 240V

Dimming: 0-10V wireless (Lutron Pico) Canopy: 8 x 1.6255 inch (203 x 41 mm) round in matching metal finish. Brightness: 480 Lumens