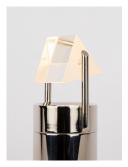

# BEC BRITTAIN Phaedra Pendant 22

Small glass prisms refract light form LED beams in Bec Brittain's Phaedra Pendant. The prisms can be turned and reoriented to highlight a favorite artwork or cast moody light around a dark interior.

Standard Materials: Finished Brass Clear Glass Prism

Standard Dimensions: 9.5" L x 1.8" W x 22.5" H

Metal Finsihes Brushed Brass, Oil Rubbed Bronze, Satin Nickel, Nickel Brass Contrast Shown As: Brushed Brass

### Phaedra Pendant 22

Mounting: Universal

Weight:

7 lbs

#### Dimensional Drawing

Lamping: 24 VDC LED PCB 2700 Kelvin 90 CRI

Installation - Standard:

Locally mounted driver 120V Dimming: C•L (Lutron) switching 240V

Dimming: 0-10V wireless (Lutron Pico) Canopy: 8 x 1.6255 inch (203 x 41 mm) round in matching metal finish. Brightness: 480 Lumens