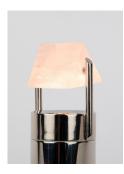

# BEC BRITTAIN Phaedra Horizontal 33

The Phaedra Horizontal marries elegance with innovation, casting intricate patterns and captivating shadows when illuminated.

Standard Materials: Finished Brass Clear Glass Prism

Standard Dimensions: 33" L x 9.5" W x 5" H

Metal Finsihes Brushed Brass, Oil Rubbed Bronze, Satin Nickel, Nickel Brass Contrast Shown As: Oil Rubbed Bronze

Special Order Finishes:

Polished Brass
Medium Antique Brass
Polished Nickel
Dark Pewter
Polished Black Nickel
Poloished Copper
Smoky Copper