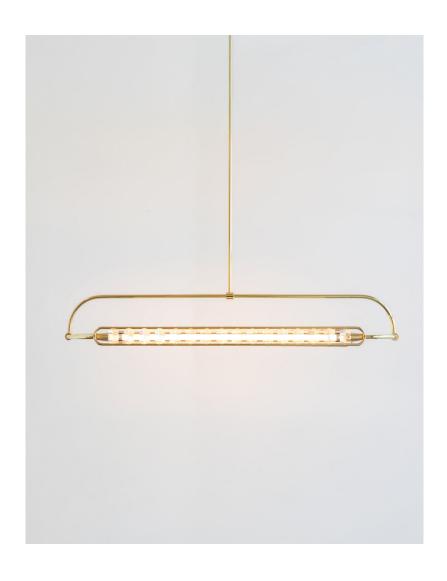

# BEC BRITTAIN Phaedra Horizontal 33

The Phaedra Horizontal marries elegance with innovation, casting intricate patterns and captivating shadows when illuminated.

Standard Materials: Finished Brass Clear Glass Prism

Standard Dimensions: 33" L x 9.5" W x 5" H

Metal Finsihes Brushed Brass, Oil Rubbed Bronze, Satin Nickel, Nickel Brass Contrast Shown As: Oil Rubbed Bronze

Special Order Finishes:

Polished Brass
Medium Antique Brass
Polished Nickel
Dark Pewter
Polished Black Nickel
Poloished Copper
Smoky Copper