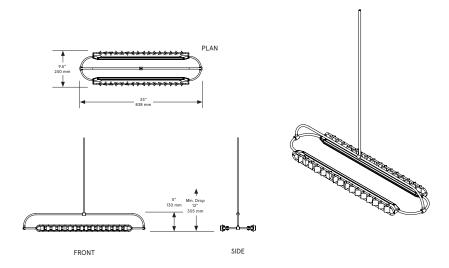

Standard Dimensions: 33" L x 9.5" W x 5" H

Metal Finsihes Brushed Brass, Oil Rubbed Bronze, Satin Nickel, Nickel Brass Contrast Shown As: Oil Rubbed Bronze

Special Order Finishes:

Polished Brass
Medium Antique Brass
Polished Nickel
Dark Pewter
Polished Black Nickel
Poloished Copper
Smoky Copper

#### Phaedra Horizontal 33

Mounting: Universal

Weight: 12 lbs

Dimensional Drawing

Lamping: 24 VDC LED PCB 2700 Kelvin 90 CRI

Installation - Standard:

Locally mounted driver 120V Dimming: C•L (Lutron) switching 240V