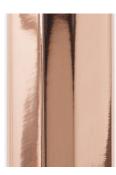

Polished Nickel

Polished Copper

Medium Antique Brass

Dark Pewter

Polished Black Nickel

1.212.334.3808 info@goodcolony.com CO/ONY

196 West Broadway
New York, NY 10013

Standard Dimensions: 33" L x 9.5" W x 5" H

Metal Finsihes Brushed Brass, Oil Rubbed Bronze, Satin Nickel, Nickel Brass Contrast Shown As: Oil Rubbed Bronze

Special Order Finishes:

Polished Brass
Medium Antique Brass
Polished Nickel
Dark Pewter
Polished Black Nickel
Poloished Copper
Smoky Copper