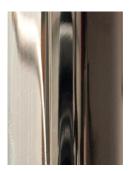

## BEC BRITTAIN Materials and Finishes

STANDARD MATERIAL FINISHES

Custom materials & finish matching available.

Brushed Brass

Satin Nickel

Nickel Brass Contrast

Oil Rubbed Bronze

SPECIAL FINISHES (add 10%) MATERIAL FINISHES Custom materials & finish matching available.

Standard Dimensions: 33" L x 9.5" W x 5" H

Metal Finsihes Brushed Brass, Oil Rubbed Bronze, Satin Nickel, Nickel Brass Contrast Shown As: Oil Rubbed Bronze

Special Order Finishes:

Polished Brass
Medium Antique Brass
Polished Nickel
Dark Pewter
Polished Black Nickel
Poloished Copper
Smoky Copper