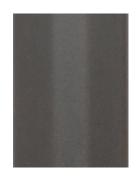

Polished Nickel

Polished Copper

Medium Antique Brass

Dark Pewter

Polished Black Nickel

1.212.334.3808 info@goodcolony.com CO/ONY

196 West Broadway
New York, NY 10013

Standard Dimensions: 33" L x 9.5" W x 5" H

Metal Finsihes Brushed Brass, Oil Rubbed Bronze, Satin Nickel, Nickel Brass Contrast Shown As: Oil Rubbed Bronze

Special Order Finishes:

Polished Brass
Medium Antique Brass
Polished Nickel
Dark Pewter
Polished Black Nickel
Poloished Copper
Smoky Copper