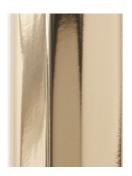

Standard Dimensions: 33" L x 9.5" W x 5" H

Metal Finsihes Brushed Brass, Oil Rubbed Bronze, Satin Nickel, Nickel Brass Contrast Shown As: Oil Rubbed Bronze

Special Order Finishes:

Polished Brass
Medium Antique Brass
Polished Nickel
Dark Pewter
Polished Black Nickel
Poloished Copper
Smoky Copper

Polished Nickel

Polished Copper

Medium Antique Brass

Dark Pewter

Polished Black Nickel

1.212.334.3808 info@goodcolony.com CO/ONY

196 West Broadway
New York, NY 10013