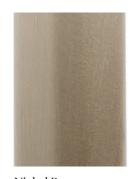

## BEC BRITTAIN Materials and Finishes

STANDARD MATERIAL FINISHES

Custom materials & finish matching available.

Brushed Brass

Satin Nickel

Nickel Brass Contrast

Oil Rubbed Bronze

SPECIAL FINISHES (add 10%) MATERIAL FINISHES Custom materials & finish matching available.

Standard Dimensions: 33" L x 9.5" W x 5" H

Metal Finsihes Brushed Brass, Oil Rubbed Bronze, Satin Nickel, Nickel Brass Contrast Shown As: Oil Rubbed Bronze

Special Order Finishes:

Polished Brass
Medium Antique Brass
Polished Nickel
Dark Pewter
Polished Black Nickel
Poloished Copper
Smoky Copper