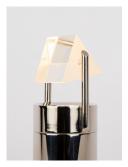

# BEC BRITTAIN Phaedra Horizontal 33

The Phaedra Horizontal marries elegance with innovation, casting intricate patterns and captivating shadows when illuminated.

Standard Materials: Finished Brass Clear Glass Prism

#### Phaedra Horizontal 33

Mounting: Universal

Weight: 12 lbs

Dimensional Drawing

Lamping: 24 VDC LED PCB 2700 Kelvin 90 CRI

Installation - Standard:

Locally mounted driver 120V Dimming: C•L (Lutron) switching 240V

Dimming: 0-10V wireless (Lutron Pico) Canopy: 8 x 1.6255 inch (203 x 41 mm) round in matching metal finish. Brightness: 960 Lumens

Max Wattage:

12 W

Dimming Standard: 0-10 V Hardwired

Certifications:

CE, Damp Locations, Outdoor and Wet Locations, UL and cUL Certified