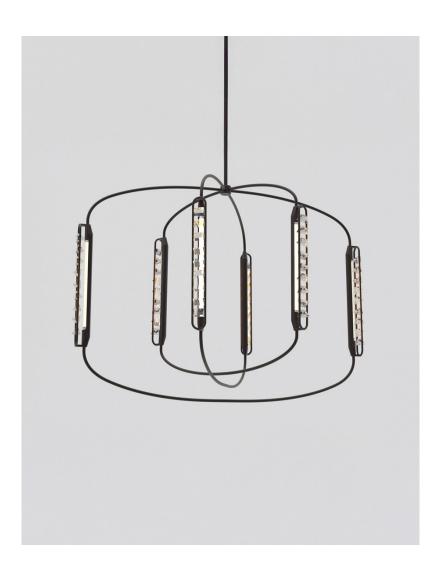

# BEC BRITTAIN Phaedra Chandelier 41

A captivating display of triangular prisms takes center stage in Bec Brittain's Phaedra chandelier 41.

Standard Materials: Finished Brass Clear Glass Prism

Standard Dimensions: 41" L x 28" W x 29" H

### Phaedra Chandelier 41

Mounting: Universal

Weight: 28 lbs