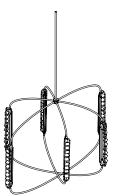

# BEC BRITTAIN Phaedra Chandelier 41

A captivating display of triangular prisms takes center stage in Bec Brittain's Phaedra chandelier 41.

Standard Materials: Finished Brass Clear Glass Prism

Standard Dimensions: 41" L x 28" W x 29" H

### Phaedra Chandelier 41

Mounting: Universal

Weight: 28 lbs