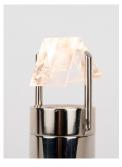

# BEC BRITTAIN Phaedra Chandelier 41

A captivating display of triangular prisms takes center stage in Bec Brittain's Phaedra chandelier 41.

Standard Materials: Finished Brass Clear Glass Prism

Standard Dimensions: 41" L x 28" W x 29" H

### Phaedra Chandelier 41

Mounting: Universal

Weight: 28 lbs