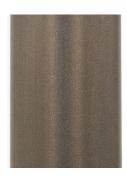

Metal Finsihes Brushed Brass, Oil Rubbed Bronze, Satin Nickel, Nickel Brass Contrast Shown As: Oil Rubbed Bronze

Special Order Finishes:

Polished Brass
Medium Antique Brass
Polished Nickel
Dark Pewter
Polished Black Nickel
Poloished Copper
Smoky Copper

# BEC BRITTAIN Materials and Finishes

STANDARD MATERIAL FINISHES

Custom materials & finish matching available.

Brushed Brass

Satin Nickel

Nickel Brass Contrast

Oil Rubbed Bronze

SPECIAL FINISHES (add 10%) MATERIAL FINISHES Custom materials & finish matching available.