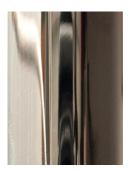

Metal Finsihes Brushed Brass, Oil Rubbed Bronze, Satin Nickel, Nickel Brass Contrast Shown As: Oil Rubbed Bronze

Special Order Finishes:

Polished Brass
Medium Antique Brass
Polished Nickel
Dark Pewter
Polished Black Nickel
Poloished Copper
Smoky Copper

# BEC BRITTAIN Materials and Finishes

STANDARD MATERIAL FINISHES

Custom materials & finish matching available.

Brushed Brass

Satin Nickel

Nickel Brass Contrast

Oil Rubbed Bronze

SPECIAL FINISHES (add 10%) MATERIAL FINISHES Custom materials & finish matching available.