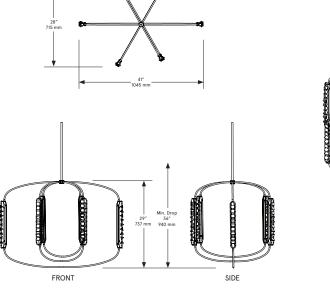

# BEC BRITTAIN Phaedra Chandelier 41

A captivating display of triangular prisms takes center stage in Bec Brittain's Phaedra chandelier 41.

Standard Materials: Finished Brass Clear Glass Prism

Standard Dimensions: 41" L x 28" W x 29" H

### Phaedra Chandelier 41

Mounting: Universal

Weight: 28 lbs

#### Dimensional Drawing

Lamping: 24 VDC LED PCB 2700 Kelvin 90 CRI

Installation - Standard:

Locally mounted driver 120V Dimming: C•L (Lutron) switching 240V

Dimming: 0-10V wireless (Lutron Pico) Canopy: 8 x 1.6255 inch (203 x 41 mm) round in matching metal finish. Brightness: 1440 Lumens