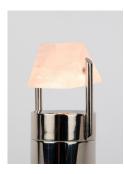

# BEC BRITTAIN Phaedra Chandelier 41

A captivating display of triangular prisms takes center stage in Bec Brittain's Phaedra chandelier 41.

Standard Materials: Finished Brass Clear Glass Prism

Standard Dimensions: 41" L x 28" W x 29" H

### Phaedra Chandelier 41

Mounting: Universal

Weight: 28 lbs