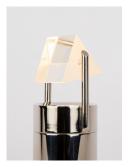

# BEC BRITTAIN Phaedra Chandelier 41

A captivating display of triangular prisms takes center stage in Bec Brittain's Phaedra chandelier 41.

Standard Materials: Finished Brass Clear Glass Prism

Standard Dimensions: 41" L x 28" W x 29" H

### Phaedra Chandelier 41

Mounting: Universal

Weight: 28 lbs