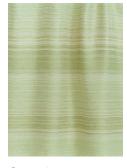

## Hiroko Takeda Linen Metal Band

Linen Metal Band is composed of undulating horizontal bands that blend natural linen with metallic threads for a dynamic interplay of texture and sheen. It is available in a range of color variations, including natural, green, coral, and blue tones, offering versatility in application.

Standard Materials: Wool, Linen, Metallic

Shown As: Natural

Standard Dimensions: Width: 54" W

52" (V), 3/4" (H) Custom Repeat and / or vertical Border also available Colors: Natural (1,2,3), Green (1, 2,3), Coral, Blue (1,2)

## HIROKO TAKEDA Materials and Finishes

STANDARD COLOR MATERIAL FINISHES Custom materials & finish matching available. \*\*Care: Dry Clean

Natural 1

Natural 2

Natural 3

Green 1

Green 2

Green 3