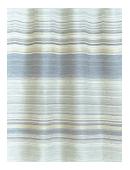

Standard Materials: Wool, Linen, Metallic

Shown As: Natural

Standard Dimensions: Width: 54" W

52" (V), 3/4" (H) Custom Repeat and / or vertical Border also available Colors: Natural (1,2,3), Green (1, 2,3), Coral, Blue (1,2)

Coral

Blue 1

Blue 2