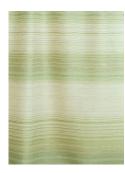

## Hiroko Takeda Linen Metal Band

Linen Metal Band is composed of undulating horizontal bands that blend natural linen with metallic threads for a dynamic interplay of texture and sheen. It is available in a range of color variations, including natural, green, coral, and blue tones, offering versatility in application.

Standard Materials: Wool, Linen, Metallic

Shown As: Natural

Standard Dimensions: Width: 54" W

52" (V), 3/4" (H) Custom Repeat and / or vertical Border also available Colors: Natural (1,2,3), Green (1, 2,3), Coral, Blue (1,2)

## HIROKO TAKEDA Materials and Finishes

STANDARD COLOR MATERIAL FINISHES Custom materials & finish matching available. \*\*Care: Dry Clean

Natural 1

Natural 2

Natural 3

Green 1

Green 2

Green 3