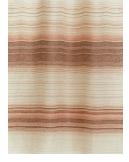

## Hiroko Takeda Linen Metal Band

Linen Metal Band is composed of undulating horizontal bands that blend natural linen with metallic threads for a dynamic interplay of texture and sheen. It is available in a range of color variations, including natural, green, coral, and blue tones, offering versatility in application.

Standard Materials: Wool, Linen, Metallic

Shown As: Natural

Standard Dimensions: Width: 54" W

52" (V), 3/4" (H) Custom Repeat and / or vertical Border also available Colors: Natural (1,2,3), Green (1, 2,3), Coral, Blue (1,2)