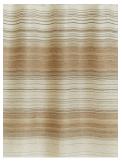

## Hiroko Takeda Linen Metal Band

Linen Metal Band is composed of undulating horizontal bands that blend natural linen with metallic threads for a dynamic interplay of texture and sheen. It is available in a range of color variations, including natural, green, coral, and blue tones, offering versatility in application.

Standard Materials: Wool, Linen, Metallic

Shown As: Natural

Standard Dimensions: Width: 54" W

52" (V), 3/4" (H) Custom Repeat and / or vertical Border also available Colors: Natural (1,2,3), Green (1, 2,3), Coral, Blue (1,2)