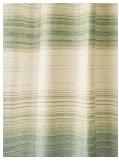

## Hiroko Takeda Linen Metal Band

Linen Metal Band is composed of undulating horizontal bands that blend natural linen with metallic threads for a dynamic interplay of texture and sheen. It is available in a range of color variations, including natural, green, coral, and blue tones, offering versatility in application.

Standard Materials: Wool, Linen, Metallic

Shown As: Natural

Standard Dimensions: Width: 54" W

52" (V), 3/4" (H) Custom Repeat and / or vertical Border also available Colors: Natural (1,2,3), Green (1, 2,3), Coral, Blue (1,2)

## HIROKO TAKEDA Materials and Finishes

STANDARD COLOR MATERIAL FINISHES Custom materials & finish matching available. \*\*Care: Dry Clean

Natural 1

Natural 2

Natural 3

Green 1

Green 2

Green 3

Coral

Blue 1

Blue 2