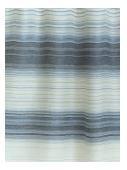

Standard Materials: Wool, Linen, Metallic

Shown As: Natural

Standard Dimensions: Width: 54" W

52" (V), 3/4" (H) Custom Repeat and / or vertical Border also available Colors: Natural (1,2,3), Green (1, 2,3), Coral, Blue (1,2)

Coral

Blue 1

Blue 2