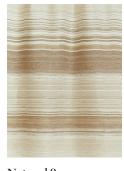

## Hiroko Takeda Linen Metal Band

Linen Metal Band is composed of undulating horizontal bands that blend natural linen with metallic threads for a dynamic interplay of texture and sheen. It is available in a range of color variations, including natural, green, coral, and blue tones, offering versatility in application.

Standard Materials: Wool, Linen, Metallic

Shown As: Natural

Standard Dimensions: Width: 54" W

52" (V), 3/4" (H) Custom Repeat and / or vertical Border also available Colors: Natural (1,2,3), Green (1, 2,3), Coral, Blue (1,2)

## HIROKO TAKEDA Materials and Finishes

STANDARD COLOR MATERIAL FINISHES Custom materials & finish matching available. \*\*Care: Dry Clean

Natural 1

Natural 2

Natural 3

Green 1

Green 2

Green 3