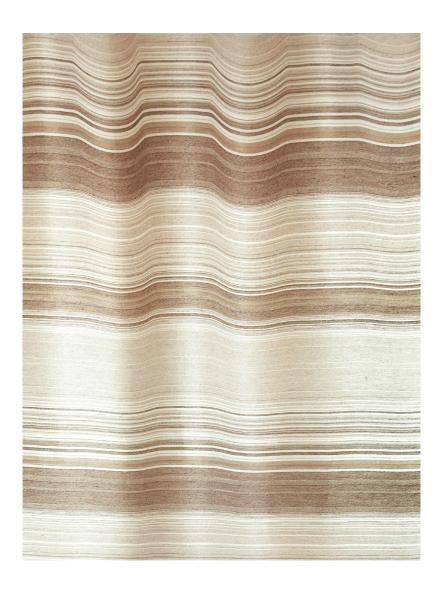

## Hiroko Takeda Linen Metal Band

Linen Metal Band is composed of undulating horizontal bands that blend natural linen with metallic threads for a dynamic interplay of texture and sheen. It is available in a range of color variations, including natural, green, coral, and blue tones, offering versatility in application.

Standard Materials: Wool, Linen, Metallic

Shown As: Natural

Standard Dimensions: Width: 54" W

52" (V), 3/4" (H) Custom Repeat and / or vertical Border also available Colors: Natural (1,2,3), Green (1, 2,3), Coral, Blue (1,2)