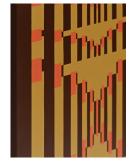

### Duo Side Table Limited Edition

A limited-edition release of the Duo Side Table in collaboration with artist Gigi Allen features a hand-painted pattern. Custom lacquer and pattern colors are available along with custom pattern developement, for an additional fee.

### Materials and Finishes

STANDARD LAQUER MATERIAL FINISHES Custom materials & finish matching available.

Chocolate

Gigi Allen handpainted pattern

\*Can Match to Pantone or Benjamin Moore Paint Color. Rending of custom color for approval.