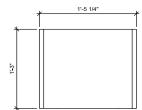

Standard Dimensions: 17.25" L x 15"W x 18"H

Shown As: High Gloss Chocolate and Hand-painted pattern

Standard Finishes Custom colors available to match RAL, Benjamin Moore. Rendering of custom color for approval.