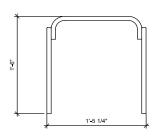

Standard Dimensions: 17.25" L x 15"W x 18"H

Shown As: High Gloss Chocolate and Hand-painted pattern

Standard Finishes Custom colors available to match RAL, Benjamin Moore. Rendering of custom color for approval.