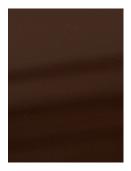

Standard Dimensions: 17.25" L x 15"W x 18"H

Shown As: High Gloss Chocolate and Hand-painted pattern

Standard Finishes Custom colors available to match RAL, Benjamin Moore. Rendering of custom color for approval.

### Materials and Finishes

STANDARD LAQUER MATERIAL FINISHES Custom materials & finish matching available.

Chocolate

Gigi Allen handpainted pattern

\*Can Match to Pantone or Benjamin Moore Paint Color. Rending of custom color for approval.