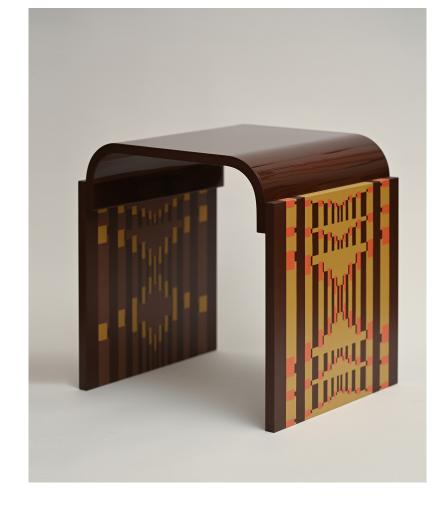

### Duo Side Table Limited Edition

A limited-edition release of the Duo Side Table in collaboration with artist Gigi Allen features a hand-painted pattern. Custom lacquer and pattern colors are available along with custom pattern developement, for an additional fee.

Standard Dimensions: 17.25" L x 15"W x 18"H

Shown As: High Gloss Chocolate and Hand-painted pattern

Standard Finishes Custom colors available to match RAL, Benjamin Moore. Rendering of custom color for approval.

### Materials and Finishes

STANDARD LAQUER MATERIAL FINISHES Custom materials & finish matching available.

Chocolate

Gigi Allen handpainted pattern

\*Can Match to Pantone or Benjamin Moore Paint Color. Rending of custom color for approval.