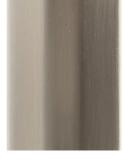

Standard Materials: Finished Brass Glass / Mirror

Standard Dimensions: 34" ø x 24" H

Metal Finsihes Brushed Brass, Oil Rubbed Bronze, Satin Nickel, Nickel Brass Contrast Shown As: Brushed Brass

Special Order Finishes:

# BEC BRITTAIN Materials and Finishes

STANDARD MATERIAL FINISHES

Custom materials & finish matching available.

**Brushed Brass** 

Satin Nickel

Nickel Brass Contrast

Oil Rubbed Bronze

SPECIAL FINISHES (add 10%) MATERIAL FINISHES Custom materials & finish matching available.