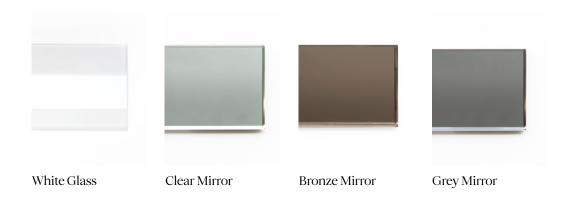

### Materials and Finishes

GLASS MATERIAL FINISHES
Custom materials & finish matching available.