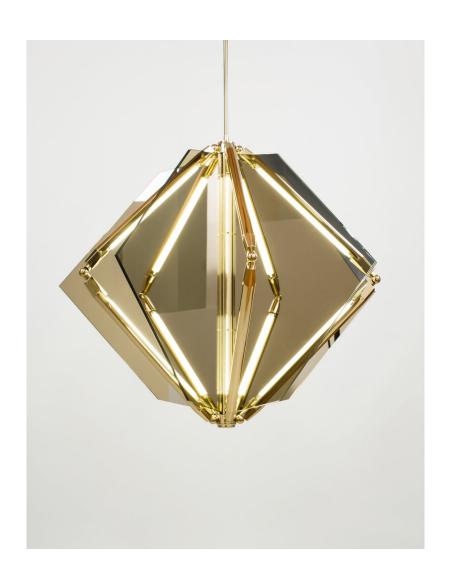

## BEC BRITTAIN Echo 1

Echo uses mirrored fins, radiating from a central axis, to reflect beams of light. LED tubes are turned inward to bounce off the mirror, thereby softening and amplifying that light. Echo is also available with glass fins, which diffuse the light, creating a soft glow.

Standard Materials: Finished Brass Glass / Mirror

Standard Dimensions: 34" ø x 24" H

Metal Finsihes Brushed Brass, Oil Rubbed Bronze, Satin Nickel, Nickel Brass Contrast Shown As: Brushed Brass

Special Order Finishes: