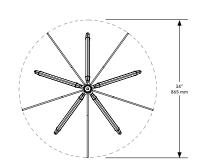

Standard Materials: Finished Brass Glass / Mirror

Standard Dimensions: 34" ø x 24" H

Metal Finsihes Brushed Brass, Oil Rubbed Bronze, Satin Nickel, Nickel Brass Contrast Shown As: Brushed Brass

Special Order Finishes:

#### Bec Brittain

Echo 1

Mounting: Universal

Weight: 41 lbs

Dimensional Drawing

Lamping: 24 VDC T5 LED tube 2700 Kelvin 90 CRI

Installation - Standard:

Locally mounted driver 120V Dimming: C•L (Lutron) switching 240V Dimming: O-10V wireless (Lutron Pico) Canopy: 8 x 1.6255 inch (203 x 41 mm) round in matching metal finish