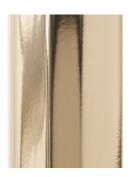

Standard Materials: Finished Brass Glass / Mirror

Standard Dimensions: 34" ø x 24" H

Metal Finsihes Brushed Brass, Oil Rubbed Bronze, Satin Nickel, Nickel Brass Contrast Shown As: Brushed Brass

Special Order Finishes:

# BEC BRITTAIN Materials and Finishes

STANDARD MATERIAL FINISHES

Custom materials & finish matching available.

**Brushed Brass** 

Satin Nickel

Nickel Brass Contrast

Oil Rubbed Bronze

SPECIAL FINISHES (add 10%) MATERIAL FINISHES Custom materials & finish matching available.