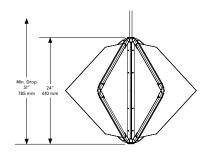

Standard Materials: Finished Brass Glass / Mirror

Standard Dimensions: 34" ø x 24" H

Metal Finsihes Brushed Brass, Oil Rubbed Bronze, Satin Nickel, Nickel Brass Contrast Shown As: Brushed Brass

Special Order Finishes:

#### Bec Brittain

Echo 1

Mounting: Universal

Weight: 41 lbs

Dimensional Drawing

Lamping: 24 VDC T5 LED tube 2700 Kelvin 90 CRI

Installation - Standard:

Locally mounted driver 120V Dimming: C•L (Lutron) switching 240V Dimming: O-10V wireless (Lutron Pico) Canopy: 8 x 1.6255 inch (203 x 41 mm) round in matching metal finish