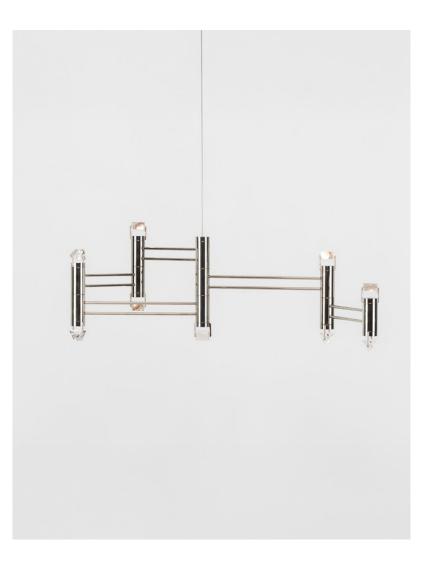

# BEC BRITTAIN

Aries V.I

Aries was inspired by the artist Olafur Eliasson's concept and set design for the ballet Tree of Codes, in which dancers wore all-black suits, highlighted with LEDs. Aries creates a piece where the points of light are the focus, and the structure itself is as minimal as possible while flexible enough to create constellation-like forms that recall the night sky, with its bright and sparkling lights refracted through the glass prisms.

Standard Materials: Finished Aluminum Clear Glass Prism

Standard Dimensions: 28" L x 13" W x 10"H

Metal Finsihes

Brushed Brass, Oil Rubbed Bronze, Satin Nickel, Nickel Brass Contrast Shown As: Satin Nickel