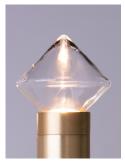

# BEC BRITTAIN

Aries V.I

Aries was inspired by the artist Olafur Eliasson's concept and set design for the ballet Tree of Codes, in which dancers wore all-black suits, highlighted with LEDs. Aries creates a piece where the points of light are the focus, and the structure itself is as minimal as possible while flexible enough to create constellation-like forms that recall the night sky, with its bright and sparkling lights refracted through the glass prisms.

Standard Materials: Finished Aluminum Clear Glass Prism

Standard Dimensions: 28" L x 13" W x 10"H

Metal Finsihes

Brushed Brass, Oil Rubbed Bronze, Satin Nickel, Nickel Brass Contrast Shown As: Satin Nickel

### GLASS MATERIAL FINISHES

Custom materials & finish matching available.

Prism (standard)

Quartz Prism\*

Special Order\*

Rose Quartz Prism\*

Pressed Glass\*

Diamond\*