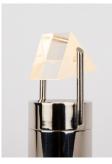

# BEC BRITTAIN

Aries V.I

Aries was inspired by the artist Olafur Eliasson's concept and set design for the ballet Tree of Codes, in which dancers wore all-black suits, highlighted with LEDs. Aries creates a piece where the points of light are the focus, and the structure itself is as minimal as possible while flexible enough to create constellation-like forms that recall the night sky, with its bright and sparkling lights refracted through the glass prisms.

Standard Materials: Finished Aluminum Clear Glass Prism

Standard Dimensions: 28" L x 13" W x 10"H

Metal Finsihes

Brushed Brass, Oil Rubbed Bronze, Satin Nickel, Nickel Brass Contrast Shown As: Satin Nickel