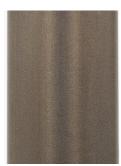

#### STANDARD MATERIAL FINISHES

Custom materials & finish matching available.

Brushed Brass

Satin Nickel

Nickel Brass Contrast

Oil Rubbed Bronze

SPECIAL FINISHES (add 10%) MATERIAL FINISHES Custom materials & finish matching available.