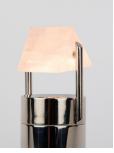

# BEC BRITTAIN

Aries V.I

Aries was inspired by the artist Olafur Eliasson's concept and set design for the ballet Tree of Codes, in which dancers wore all-black suits, highlighted with LEDs. Aries creates a piece where the points of light are the focus, and the structure itself is as minimal as possible while flexible enough to create constellation-like forms that recall the night sky, with its bright and sparkling lights refracted through the glass prisms.

### GLASS MATERIAL FINISHES

Custom materials & finish matching available.

Prism (standard)

Quartz Prism\*

Special Order\*

Rose Quartz Prism\*

Pressed Glass\*

Diamond\*