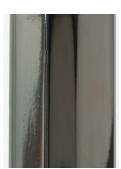

#### STANDARD MATERIAL FINISHES

Custom materials & finish matching available.

Brushed Brass

Satin Nickel

Nickel Brass Contrast

Oil Rubbed Bronze

SPECIAL FINISHES (add 10%) MATERIAL FINISHES Custom materials & finish matching available.