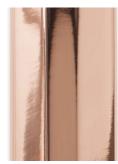

#### STANDARD MATERIAL FINISHES

Custom materials & finish matching available.

Brushed Brass

Satin Nickel

Nickel Brass Contrast

Oil Rubbed Bronze

SPECIAL FINISHES (add 10%) MATERIAL FINISHES Custom materials & finish matching available.