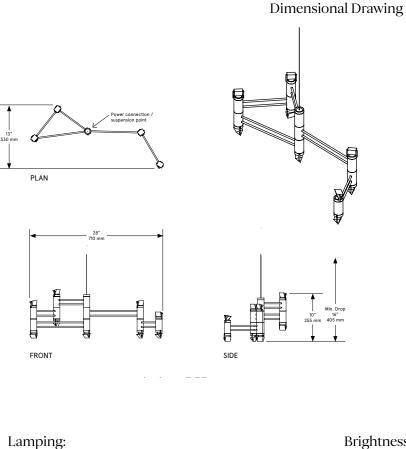

Standard Materials: Finished Aluminum Clear Glass Prism

Standard Dimensions: 28" L x 13" W x 10"H

Metal Finsihes

Brushed Brass, Oil Rubbed Bronze, Satin Nickel, Nickel Brass Contrast Shown As: Satin Nickel

### Bec Brittain

Aries V.I

Mounting: Universal Weight : 4lbs

24 VDC LED PCB 2700 Kelvin 90 CRI

Installation - Standard:

Locally mounted driver 120V Dimming: C•L (Lutron) switching 240V Dimming: O-10V wireless (Lutron Pico) Canopy: 8 x 1.6255 inch (203 x 41 mm) round in matching metal finish Brightness: 1512Lumens

Max Wattage: 12.6 W

Dimming Standard: 0 -10 V Hardwired