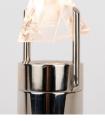

# BEC BRITTAIN

Aries V.I

Aries was inspired by the artist Olafur Eliasson's concept and set design for the ballet Tree of Codes, in which dancers wore all-black suits, highlighted with LEDs. Aries creates a piece where the points of light are the focus, and the structure itself is as minimal as possible while flexible enough to create constellation-like forms that recall the night sky, with its bright and sparkling lights refracted through the glass prisms.

Standard Materials: Finished Aluminum Clear Glass Prism

Standard Dimensions: 28" L x 13" W x 10"H

Metal Finsihes

Brushed Brass, Oil Rubbed Bronze, Satin Nickel, Nickel Brass Contrast Shown As: Satin Nickel