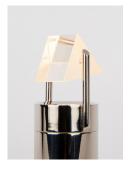

### BEC BRITTAIN Aries Sconce III.I

Aries was inspired by the artist Olafur Eliasson's concept and set design for the ballet Tree of Codes, in which dancers wore all-black suits, highlighted with LEDs. Aries creates a piece where the points of light are the focus, and the structure itself is as minimal as possible while flexible enough to create constellation-like forms that recall the night sky, with its bright and sparkling lights refracted through the glass prisms.

Standard Materials: Finished Aluminum Clear Glass Prism

Standard Dimensions: 15" W x 11" L x 11" H

Metal Finsihes Brushed Brass, Oil Rubbed Bronze, Satin Nickel, Nickel Brass Contrast Shown As: Brushed Brass

#### Aries Sconce III.I

Mounting: Universal

Weight: 2.5 lb

**Dimensional Drawing** 

Lamping: 24 VDC LED PCB 2700 Kelvin 90 CRI

Brightness: 1008 Lumens

Max Wattage:  $8.4\,\mathrm{W}$ 

Installation - Standard Remote: Backplate mounts directly to standard US