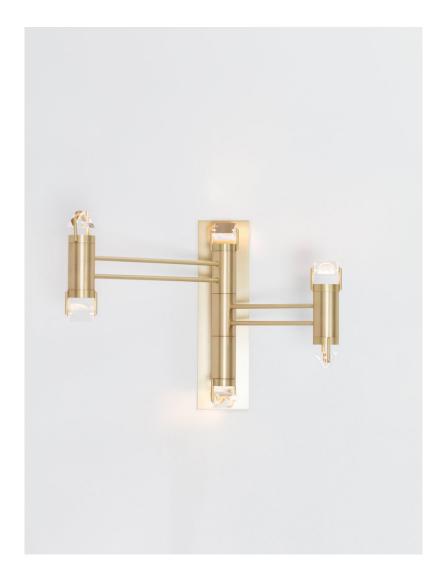

### BEC BRITTAIN Aries Sconce III.I

Aries was inspired by the artist Olafur Eliasson's concept and set design for the ballet Tree of Codes, in which dancers wore all-black suits, highlighted with LEDs. Aries creates a piece where the points of light are the focus, and the structure itself is as minimal as possible while flexible enough to create constellation-like forms that recall the night sky, with its bright and sparkling lights refracted through the glass prisms.

Standard Materials: Finished Aluminum Clear Glass Prism

Standard Dimensions: 15" W x 11" L x 11" H

Metal Finsihes Brushed Brass, Oil Rubbed Bronze, Satin Nickel, Nickel Brass Contrast Shown As: Brushed Brass