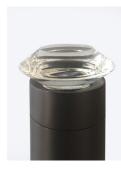

### BEC BRITTAIN Aries Sconce III.I

Aries was inspired by the artist Olafur Eliasson's concept and set design for the ballet Tree of Codes, in which dancers wore all-black suits, highlighted with LEDs. Aries creates a piece where the points of light are the focus, and the structure itself is as minimal as possible while flexible enough to create constellation-like forms that recall the night sky, with its bright and sparkling lights refracted through the glass prisms.

Standard Materials: Finished Aluminum Clear Glass Prism

Standard Dimensions: 15" W x 11" L x 11" H

Metal Finsihes Brushed Brass, Oil Rubbed Bronze, Satin Nickel, Nickel Brass Contrast Shown As: Brushed Brass