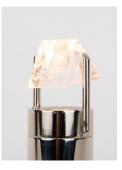

### BEC BRITTAIN Aries Sconce III.I

Aries was inspired by the artist Olafur Eliasson's concept and set design for the ballet Tree of Codes, in which dancers wore all-black suits, highlighted with LEDs. Aries creates a piece where the points of light are the focus, and the structure itself is as minimal as possible while flexible enough to create constellation-like forms that recall the night sky, with its bright and sparkling lights refracted through the glass prisms.

Standard Materials: Finished Aluminum Clear Glass Prism

Standard Dimensions: 15" W x 11" L x 11" H

Metal Finsihes Brushed Brass, Oil Rubbed Bronze, Satin Nickel, Nickel Brass Contrast Shown As: Brushed Brass

#### Aries Sconce III.I

Mounting: Universal

Weight: 2.5 lb

**Dimensional Drawing** 

Lamping: 24 VDC LED PCB 2700 Kelvin 90 CRI

Brightness: 1008 Lumens

Max Wattage:  $8.4\,\mathrm{W}$ 

Installation - Standard Remote: Backplate mounts directly to standard US