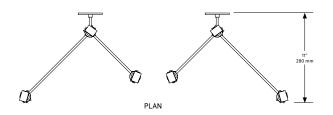

Standard Materials: Finished Aluminum Clear Glass Prism

Standard Dimensions: 15" W x 11" L x 11" H

Metal Finsihes Brushed Brass, Oil Rubbed Bronze, Satin Nickel, Nickel Brass Contrast Shown As: Brushed Brass

#### Aries Sconce III.I

Mounting: Universal

Weight: 2.5 lb

**Dimensional Drawing** 

Lamping: 24 VDC LED PCB 2700 Kelvin 90 CRI

Brightness: 1008 Lumens

Max Wattage:  $8.4\,\mathrm{W}$ 

Installation - Standard Remote: Backplate mounts directly to standard US