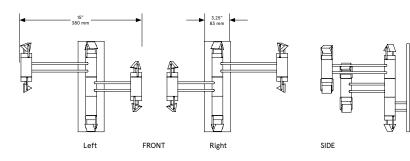

Standard Materials: Finished Aluminum Clear Glass Prism

Standard Dimensions: 15" W x 11" L x 11" H

Metal Finsihes Brushed Brass, Oil Rubbed Bronze, Satin Nickel, Nickel Brass Contrast Shown As: Brushed Brass

#### Aries Sconce III.I

Mounting: Universal

Weight: 2.5 lb

**Dimensional Drawing** 

Lamping: 24 VDC LED PCB 2700 Kelvin 90 CRI

Brightness: 1008 Lumens

Max Wattage:  $8.4\,\mathrm{W}$ 

Installation - Standard Remote: Backplate mounts directly to standard US