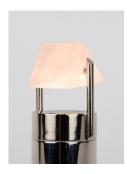

### BEC BRITTAIN Aries Sconce III.I

Aries was inspired by the artist Olafur Eliasson's concept and set design for the ballet Tree of Codes, in which dancers wore all-black suits, highlighted with LEDs. Aries creates a piece where the points of light are the focus, and the structure itself is as minimal as possible while flexible enough to create constellation-like forms that recall the night sky, with its bright and sparkling lights refracted through the glass prisms.

Standard Materials: Finished Aluminum Clear Glass Prism

Standard Dimensions: 15" W x 11" L x 11" H

Metal Finsihes Brushed Brass, Oil Rubbed Bronze, Satin Nickel, Nickel Brass Contrast Shown As: Brushed Brass

#### Aries Sconce III.I

Mounting: Universal

Weight: 2.5 lb

**Dimensional Drawing** 

Lamping: 24 VDC LED PCB 2700 Kelvin 90 CRI

Brightness: 1008 Lumens

Max Wattage:  $8.4\,\mathrm{W}$ 

Installation - Standard Remote: Backplate mounts directly to standard US