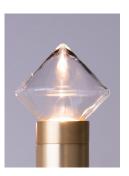

### BEC BRITTAIN Aries Sconce III.I

Aries was inspired by the artist Olafur Eliasson's concept and set design for the ballet Tree of Codes, in which dancers wore all-black suits, highlighted with LEDs. Aries creates a piece where the points of light are the focus, and the structure itself is as minimal as possible while flexible enough to create constellation-like forms that recall the night sky, with its bright and sparkling lights refracted through the glass prisms.

Standard Materials: Finished Aluminum Clear Glass Prism

Standard Dimensions: 15" W x 11" L x 11" H

Metal Finsihes Brushed Brass, Oil Rubbed Bronze, Satin Nickel, Nickel Brass Contrast Shown As: Brushed Brass

#### Aries Sconce III.I

Mounting: Universal

Weight: 2.5 lb

**Dimensional Drawing** 

Lamping: 24 VDC LED PCB 2700 Kelvin 90 CRI

Brightness: 1008 Lumens

Max Wattage:  $8.4\,\mathrm{W}$ 

Installation - Standard Remote: Backplate mounts directly to standard US