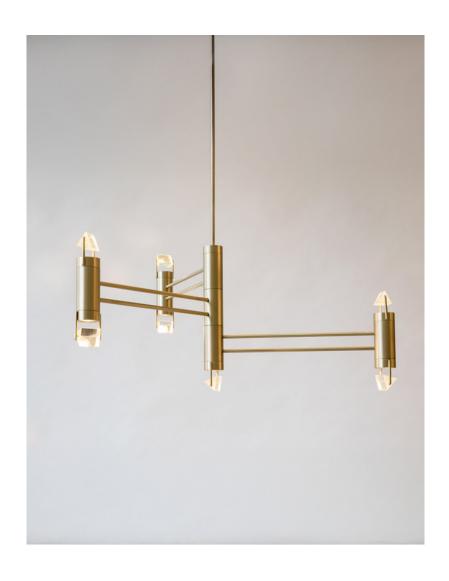

### BEC BRITTAIN Aries IV.I

Aries was inspired by the artist Olafur Eliasson's concept and set design for the ballet Tree of Codes, in which dancers wore all-black suits, highlighted with LEDs. Aries creates a piece where the points of light are the focus, and the structure itself is as minimal as possible while flexible enough to create constellation-like forms that recall the night sky, with its bright and sparkling lights refracted through the glass prisms.

Standard Materials: Finished Aluminum Clear Glass Prism

Standard Dimensions: 24.5" Dia x 11" H

Metal Finsihes Brushed Brass, Oil Rubbed Bronze, Satin Nickel, Nickel Brass Contrast Shown As: Brushed Brass