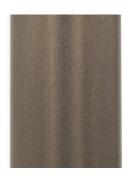

# BEC BRITTAIN Materials and Finishes

STANDARD MATERIAL FINISHES

Custom materials & finish matching available.

**Brushed Brass** 

Satin Nickel

Nickel Brass Contrast

Oil Rubbed Bronze

SPECIAL FINISHES (add 10%) MATERIAL FINISHES Custom materials & finish matching available.