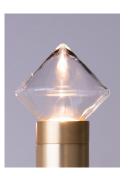

### BEC BRITTAIN Aries IV.I

Aries was inspired by the artist Olafur Eliasson's concept and set design for the ballet Tree of Codes, in which dancers wore all-black suits, highlighted with LEDs. Aries creates a piece where the points of light are the focus, and the structure itself is as minimal as possible while flexible enough to create constellation-like forms that recall the night sky, with its bright and sparkling lights refracted through the glass prisms.

Standard Materials: Finished Aluminum Clear Glass Prism

Standard Dimensions: 24.5" Dia x 11" H

Metal Finsihes Brushed Brass, Oil Rubbed Bronze, Satin Nickel, Nickel Brass Contrast Shown As: Brushed Brass