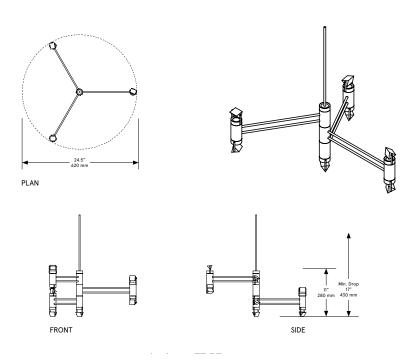

Standard Materials: Finished Aluminum Clear Glass Prism

Standard Dimensions: 24.5" Dia x 11" H

Metal Finsihes Brushed Brass, Oil Rubbed Bronze, Satin Nickel, Nickel Brass Contrast Shown As: Brushed Brass

### Bec Brittain

Aries IV.I

Mounting: Universal

Weight: 2.5lbs

#### Dimensional Drawing

Lamping: 24 VDC LED PCB 2700 Kelvin 90 CRI

Installation - Standard:

Locally mounted driver 120V Dimming: C•L (Lutron) switching 240V Dimming: O-10V wireless (Lutron Pico) Canopy: 8 x 1.6255 inch (203 x 41 mm) round in matching metal finish