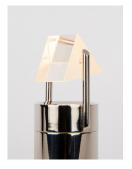

### BEC BRITTAIN Aries IV.I

Aries was inspired by the artist Olafur Eliasson's concept and set design for the ballet Tree of Codes, in which dancers wore all-black suits, highlighted with LEDs. Aries creates a piece where the points of light are the focus, and the structure itself is as minimal as possible while flexible enough to create constellation-like forms that recall the night sky, with its bright and sparkling lights refracted through the glass prisms.

Standard Materials: Finished Aluminum Clear Glass Prism

Standard Dimensions: 24.5" Dia x 11" H

Metal Finsihes Brushed Brass, Oil Rubbed Bronze, Satin Nickel, Nickel Brass Contrast Shown As: Brushed Brass