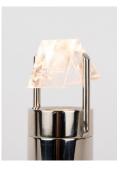

### BEC BRITTAIN Aries IV.I

Aries was inspired by the artist Olafur Eliasson's concept and set design for the ballet Tree of Codes, in which dancers wore all-black suits, highlighted with LEDs. Aries creates a piece where the points of light are the focus, and the structure itself is as minimal as possible while flexible enough to create constellation-like forms that recall the night sky, with its bright and sparkling lights refracted through the glass prisms.

Standard Materials: Finished Aluminum Clear Glass Prism

Standard Dimensions: 24.5" Dia x 11" H

Metal Finsihes Brushed Brass, Oil Rubbed Bronze, Satin Nickel, Nickel Brass Contrast Shown As: Brushed Brass