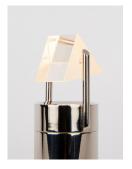

## BEC BRITTAIN Aries I.I

Aries was inspired by the artist Olafur Eliasson's concept and set design for the ballet Tree of Codes, in which dancers wore all-black suits, highlighted with LEDs. Aries creates a piece where the points of light are the focus, and the structure itself is as minimal as possible while flexible enough to create constellation-like forms that recall the night sky, with its bright and sparkling lights refracted through the glass prisms.

Standard Materials: Finished Aluminum Clear Glass Prism

Standard Dimensions: 15" W x 11" L x 11" H

Metal Finsihes Brushed Brass, Oil Rubbed Bronze, Satin Nickel, Nickel Brass Contrast Satin Nickel

Special Order Finishes: