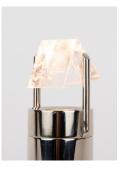

## BEC BRITTAIN Aries I.I

Aries was inspired by the artist Olafur Eliasson's concept and set design for the ballet Tree of Codes, in which dancers wore all-black suits, highlighted with LEDs. Aries creates a piece where the points of light are the focus, and the structure itself is as minimal as possible while flexible enough to create constellation-like forms that recall the night sky, with its bright and sparkling lights refracted through the glass prisms.

Standard Materials: Finished Aluminum Clear Glass Prism

Standard Dimensions: 15" W x 11" L x 11" H

Metal Finsihes Brushed Brass, Oil Rubbed Bronze, Satin Nickel, Nickel Brass Contrast Satin Nickel

Special Order Finishes: