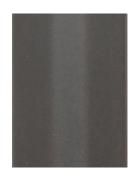

Standard Materials: Finished Aluminum Clear Glass Prism

Standard Dimensions: 15" W x 11" L x 11" H

Metal Finsihes Brushed Brass, Oil Rubbed Bronze, Satin Nickel, Nickel Brass Contrast Satin Nickel

Special Order Finishes:

## BEC BRITTAIN Materials and Finishes

STANDARD MATERIAL FINISHES

Custom materials & finish matching available.

**Brushed Brass** 

Satin Nickel

Nickel Brass Contrast

Oil Rubbed Bronze

SPECIAL FINISHES (add 10%) MATERIAL FINISHES Custom materials & finish matching available.