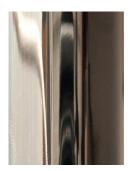

Standard Materials: Finished Aluminum Clear Glass Prism

Standard Dimensions: 15" W x 11" L x 11" H

Metal Finsihes Brushed Brass, Oil Rubbed Bronze, Satin Nickel, Nickel Brass Contrast Satin Nickel

Special Order Finishes:

Polished Brass
Medium Antique Brass
Polished Nickel
Dark Pewter
Polished Black Nickel
Poloished Copper
Smoky Copper

Lead Time: 14-16 weeks

## BEC BRITTAIN Materials and Finishes

STANDARD MATERIAL FINISHES

Custom materials & finish matching available.

**Brushed Brass** 

Satin Nickel

Nickel Brass Contrast

Oil Rubbed Bronze

SPECIAL FINISHES (add 10%) MATERIAL FINISHES Custom materials & finish matching available.

Polished Brass

Polished Nickel

Polished Copper

Medium Antique Brass

Dark Pewter

Polished Black Nickel

1.212.334.3808 info@goodcolony.com CO/ONY

196 West Broadway
New York, NY 10013