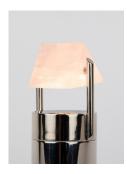

## BEC BRITTAIN Aries I.I

Aries was inspired by the artist Olafur Eliasson's concept and set design for the ballet Tree of Codes, in which dancers wore all-black suits, highlighted with LEDs. Aries creates a piece where the points of light are the focus, and the structure itself is as minimal as possible while flexible enough to create constellation-like forms that recall the night sky, with its bright and sparkling lights refracted through the glass prisms.

Standard Materials: Finished Aluminum Clear Glass Prism

Standard Dimensions: 15" W x 11" L x 11" H

Metal Finsihes Brushed Brass, Oil Rubbed Bronze, Satin Nickel, Nickel Brass Contrast Satin Nickel

Special Order Finishes: