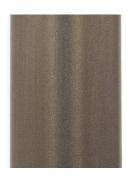

## BEC BRITTAIN Materials and Finishes

STANDARD MATERIAL FINISHES

Custom materials & finish matching available.

**Brushed Brass** 

Satin Nickel

Nickel Brass Contrast

Oil Rubbed Bronze

SPECIAL FINISHES (add 10%) MATERIAL FINISHES Custom materials & finish matching available.