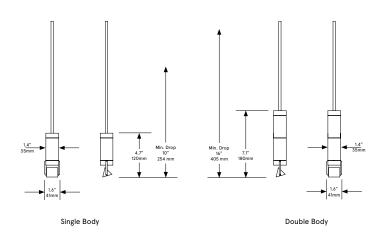

## Bec Brittain

Aries I.I

Mounting: Universal

Weight:

Single: 1.25 lb / 0.57 kg Double: 1.45 lb / 0.66 kg Dimensional Drawing

Lamping:

24 VDC LED PCB 2700 Kelvin 90 CRI

Locally mounted driver - no dimming Canopy: 5 x 1.5 inch (127 x 38 mm) round in

Installation - Standard:

matching metal finish.

One 24V low voltage power / suspension cable to electrical connection. Metal stem in matching finish available on request. Variable suspension height. Brightness: