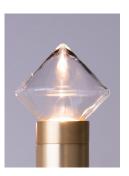

## BEC BRITTAIN Aries I.I

Aries was inspired by the artist Olafur Eliasson's concept and set design for the ballet Tree of Codes, in which dancers wore all-black suits, highlighted with LEDs. Aries creates a piece where the points of light are the focus, and the structure itself is as minimal as possible while flexible enough to create constellation-like forms that recall the night sky, with its bright and sparkling lights refracted through the glass prisms.

Standard Materials: Finished Aluminum Clear Glass Prism

Standard Dimensions: 15" W x 11" L x 11" H

Metal Finsihes Brushed Brass, Oil Rubbed Bronze, Satin Nickel, Nickel Brass Contrast Satin Nickel

Special Order Finishes:

## Bec Brittain

Aries I.I

Mounting: Universal

Weight:

Single: 1.25 lb / 0.57 kg Double: 1.45 lb / 0.66 kg Dimensional Drawing

Lamping:

24 VDC LED PCB 2700 Kelvin 90 CRI

Locally mounted driver - no dimming Canopy: 5 x 1.5 inch (127 x 38 mm) round in