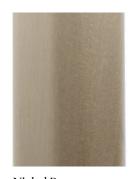

Standard Materials: Finished Aluminum Clear Glass Prism

Standard Dimensions: 15" W x 11" L x 11" H

Metal Finsihes Brushed Brass, Oil Rubbed Bronze, Satin Nickel, Nickel Brass Contrast Satin Nickel

Special Order Finishes:

## BEC BRITTAIN Materials and Finishes

STANDARD MATERIAL FINISHES

Custom materials & finish matching available.

**Brushed Brass** 

Satin Nickel

Nickel Brass Contrast

Oil Rubbed Bronze

SPECIAL FINISHES (add 10%) MATERIAL FINISHES Custom materials & finish matching available.