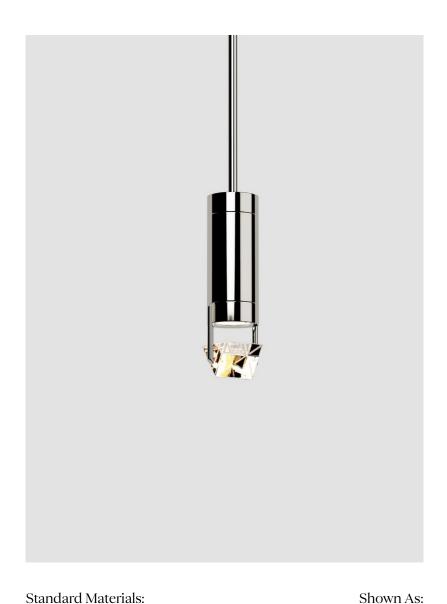

## BEC BRITTAIN Aries I.I

Aries was inspired by the artist Olafur Eliasson's concept and set design for the ballet Tree of Codes, in which dancers wore all-black suits, highlighted with LEDs. Aries creates a piece where the points of light are the focus, and the structure itself is as minimal as possible while flexible enough to create constellation-like forms that recall the night sky, with its bright and sparkling lights refracted through the glass prisms.

Standard Materials: Finished Aluminum Clear Glass Prism

Standard Dimensions: 15" W x 11" L x 11" H

Metal Finsihes Brushed Brass, Oil Rubbed Bronze, Satin Nickel, Nickel Brass Contrast Satin Nickel

Special Order Finishes:

## Bec Brittain

Aries I.I

Mounting: Universal

Weight:

Single: 1.25 lb / 0.57 kg Double: 1.45 lb / 0.66 kg Dimensional Drawing

Lamping:

24 VDC LED PCB 2700 Kelvin 90 CRI

Locally mounted driver - no dimming Canopy: 5 x 1.5 inch (127 x 38 mm) round in