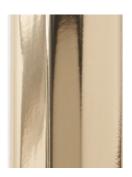

Standard Materials: Finished Aluminum Clear Glass Prism

Standard Dimensions: 15" W x 11" L x 11" H

Metal Finsihes Brushed Brass, Oil Rubbed Bronze, Satin Nickel, Nickel Brass Contrast Satin Nickel

Special Order Finishes:

Polished Brass
Medium Antique Brass
Polished Nickel
Dark Pewter
Polished Black Nickel
Poloished Copper
Smoky Copper

Lead Time: 14-16 weeks

## BEC BRITTAIN Materials and Finishes

STANDARD MATERIAL FINISHES

Custom materials & finish matching available.

**Brushed Brass** 

Satin Nickel

Nickel Brass Contrast

Oil Rubbed Bronze

SPECIAL FINISHES (add 10%) MATERIAL FINISHES Custom materials & finish matching available.

Polished Brass

Polished Nickel

Polished Copper

Medium Antique Brass

Dark Pewter

Polished Black Nickel

1.212.334.3808 info@goodcolony.com CO/ONY

196 West Broadway
New York, NY 10013