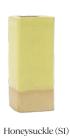

Standard Dimensions: 19" L x 19" W x 22.5" H (fits 13"pot) As Shown : Goldernrod

> Lead Time: 10 - 12 weeks