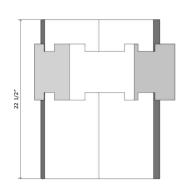

# BZIPPY XXL Hex Planter

BZIPPY Planters continue the conversation of intersecting disciplines of design as the cross sections of material and craft create these forms of lightness and weight.

Standard Materials: Ceramic

Standard Dimensions: 19" L x 19" W x 22.5" H (fits 13"pot) As Shown : Goldernrod

> Lead Time: 10 - 12 weeks