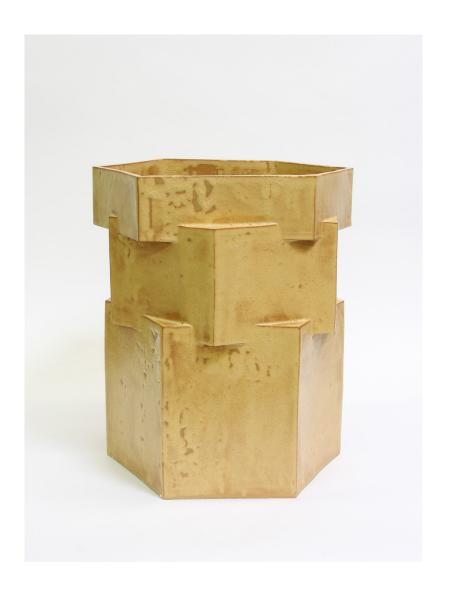

# BZIPPY XXL Hex Planter

BZIPPY Planters continue the conversation of intersecting disciplines of design as the cross sections of material and craft create these forms of lightness and weight.

Standard Materials: Ceramic

Standard Dimensions: 19" L x 19" W x 22.5" H (fits 13"pot) As Shown : Goldernrod

> Lead Time: 10 - 12 weeks