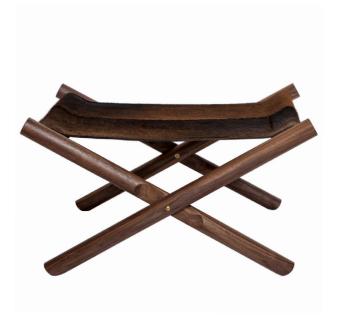

### ERICKSON AESTHETICS

XX Ottoman

The angular structure of the EÆ Lounge Chair beautifully frames a comfortable leather sling seat. Solid hardwood joinery is complemented with metal elbow joints for added detail and support.

As Shown: Walnut, Leather

Materials: Wood, Metal, Leather Hide COL Requirements 1 Hides (based on leather type

Standard Dimensions: 19"L x 22"W x 12"H Lead Time: 16-20 weeks