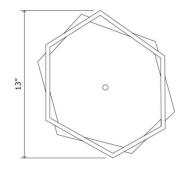

Standard Dimensions: 13"L x 13" W x 14" H (fits 9.5" pot) As Shown: Lapis Satin

Lead Time: 10 - 12 weeks