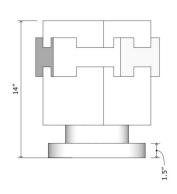

# BZIPPY XL Hex Planter

BZIPPY Planters continue the conversation of intersecting disciplines of design as the cross sections of material and craft create these forms of lightness and weight.

Standard Materials: Ceramic

Standard Dimensions: 13"L x 13" W x 14" H (fits 9.5" pot) As Shown: Lapis Satin

Lead Time: 10 - 12 weeks