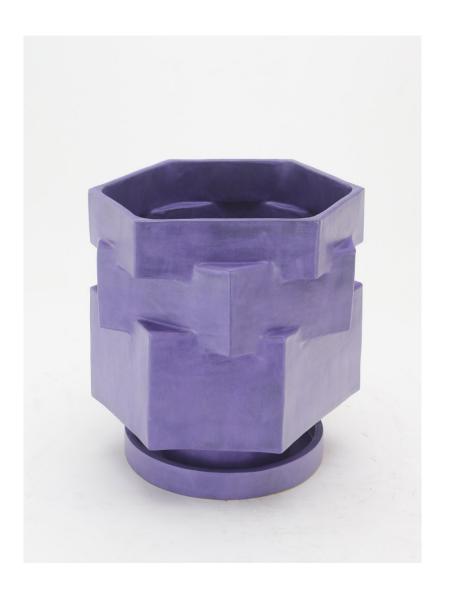

# BZIPPY XL Hex Planter

BZIPPY Planters continue the conversation of intersecting disciplines of design as the cross sections of material and craft create these forms of lightness and weight.

Standard Materials: Ceramic

Standard Dimensions: 13"L x 13" W x 14" H (fits 9.5" pot) As Shown: Lapis Satin

Lead Time: 10 - 12 weeks