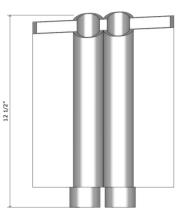

Standard Materials: Ceramic

Standard Dimensions: 8" L x 7" W x 12.5" H

As Shown: Mottled Blue

Lead Time: 10 - 12 weeks