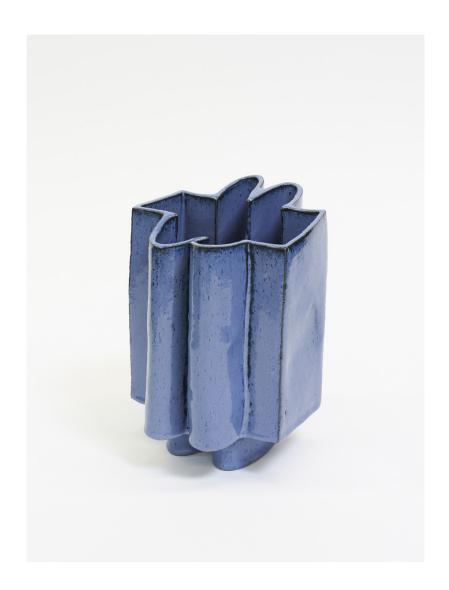

## BZIPPY Wiggle Vase

BZIPPY vases emerge from a vocabulary of shapes informed by techniques from many disciplines of design to create objects with a sense of place. With a balance of lightness and weight these objects complete the collage of like minded objects.

Standard Materials: Ceramic

Standard Dimensions: 8" L x 7" W x 12.5" H

As Shown: Mottled Blue

Lead Time: 10 - 12 weeks