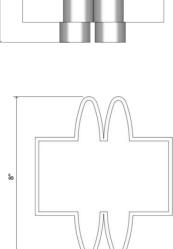

Standard Materials: Ceramic

Standard Dimensions: 8" L x 7" W x 12.5" H

As Shown: Mottled Blue

Lead Time: 10 - 12 weeks