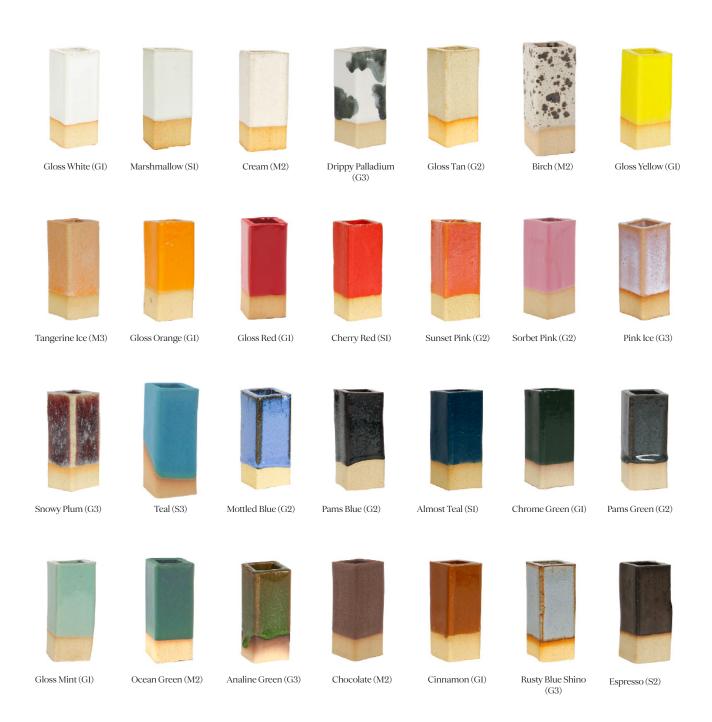

# STANDARD CERAMIC MATERIAL FINISHES Custom materials & finish matching available.

# Materials and Finishes

STANDARD CERAMIC MATERIAL FINISHES Custom materials & finish matching available.

Iron Gate (M2)

Gloss Black (G1)

Fern (G3)

#### A NOTE ON GLAZE

Every glaze has its own finish quality. Please reference the following legend to indicate the finish quality of each glaze. Finish qualities are innate and cannot be customized.

G = Glossy

S = Satin

M = Matte

Glazes are unique and their finishes vary due to the firing process and handmade quality. Every glaze has a unique profile and range of possible variation as indicated by the following scale.

- (1) Stable and rarely varies beyond its test tile.
- (2) Dimensional and will show tonal variation upon firing.
- (3) Atmospheric and varies significantly upon firing.