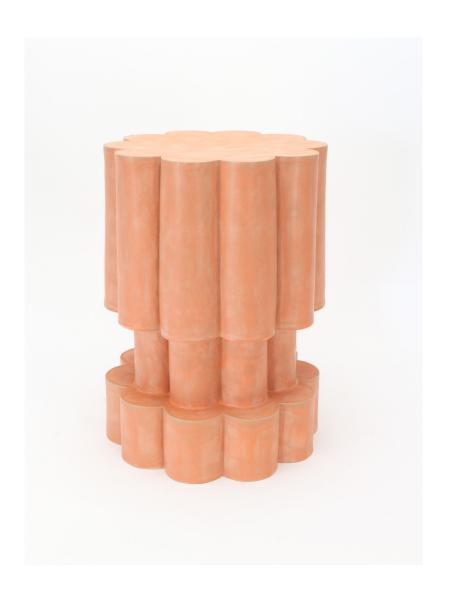

# Triple Tier Cloud Side Table

The BZIPPY Cloud Series is inspired by Chicago's iconic Marina City towers designed by Bertrand Goldberg.

Standard Materials: Ceramic

Standard Dimensions: 16" Dia x 22" H

As Shown: Tangerine