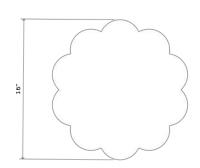

# Triple Tier Cloud Side Table

The BZIPPY Cloud Series is inspired by Chicago's iconic Marina City towers designed by Bertrand Goldberg.

Standard Materials: Ceramic

Standard Dimensions: 16" Dia x 22" H

As Shown: Tangerine