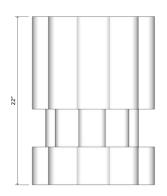

# Triple Tier Cloud Side Table

The BZIPPY Cloud Series is inspired by Chicago's iconic Marina City towers designed by Bertrand Goldberg.

Standard Materials: Ceramic

Standard Dimensions: 16" Dia x 22" H

As Shown: Tangerine