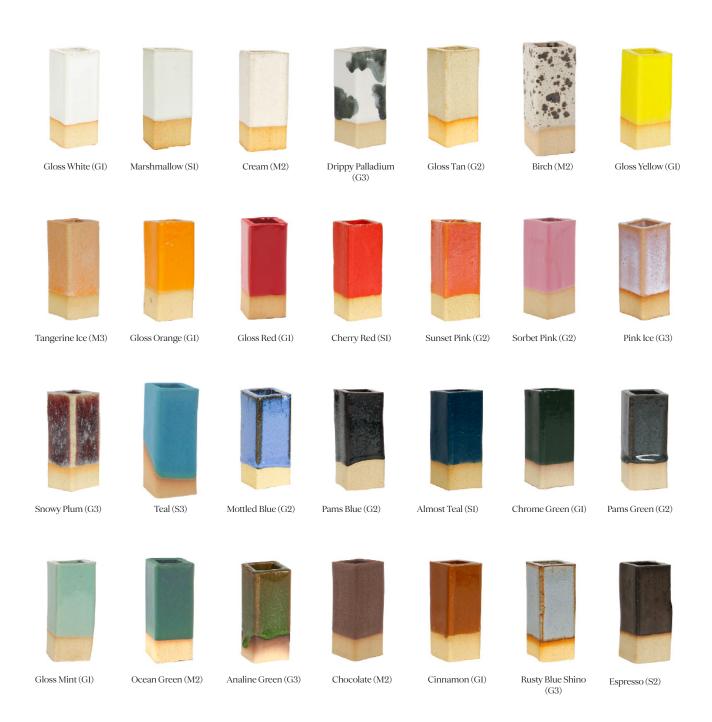

## STANDARD CERAMIC MATERIAL FINISHES Custom materials & finish matching available.

#### A NOTE ON GLAZE

Every glaze has its own finish quality. Please reference the following legend to indicate the finish quality of each glaze. Finish qualities are innate and cannot be customized.

G = Glossy

S = Satin

M = Matte

Glazes are unique and their finishes vary due to the firing process and handmade quality. Every glaze has a unique profile and range of possible variation as indicated by the following scale.

- (1) Stable and rarely varies beyond its test tile.
- (2) Dimensional and will show tonal variation upon firing.
- (3) Atmospheric and varies significantly upon firing.