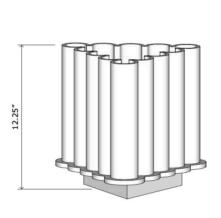

Standard Materials: Ceramic

Standard Dimensions: 12.5" L x 12" W x 12.25" H

As Shown: Almost Teal

Lead Time: 10 - 12 weeks