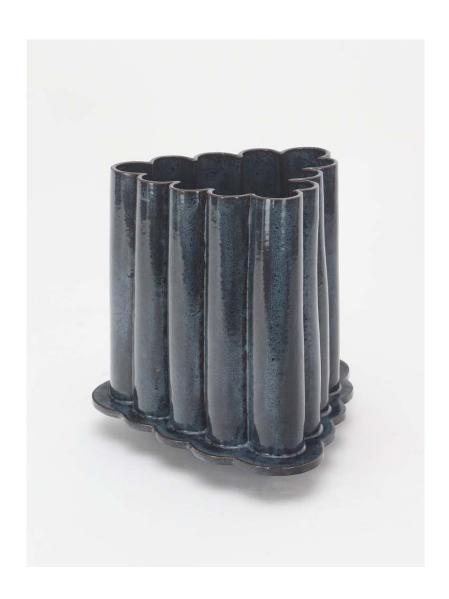

# BZIPPY Triangle Ruffle Vase

BZIPPY vases emerge from a vocabulary of shapes informed by techniques from many disciplines of design to create objects with a sense of place. With a balance of lightness and weight these objects complete the collage of like minded objects.

Standard Materials: Ceramic

Standard Dimensions: 12.5" L x 12" W x 12.25" H

As Shown: Almost Teal

Lead Time: 10 - 12 weeks