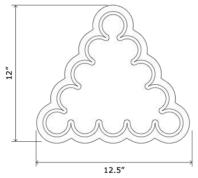

Standard Materials: Ceramic

Standard Dimensions: 12.5" L x 12" W x 12.25" H

As Shown: Almost Teal

Lead Time: 10 - 12 weeks