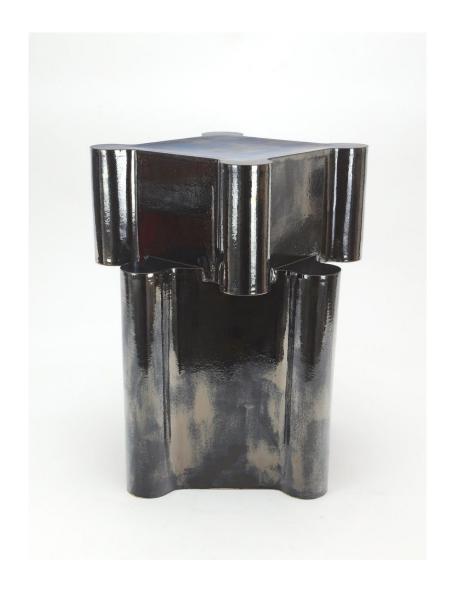

### Tall Twisted Castle Side Table

The BZIPPY Castle Series is a playful combination of the Hex and the Cloud.

Standard Materials: Ceramic

Standard Dimensions: 14.25 L x 14.25" W x 22" H

As Shown : Almost Teal