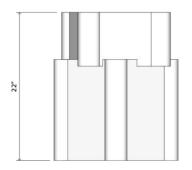

### Tall Twisted Castle Side Table

The BZIPPY Castle Series is a playful combination of the Hex and the Cloud.

Standard Materials: Ceramic

Standard Dimensions: 14.25 L x 14.25" W x 22" H

As Shown : Almost Teal