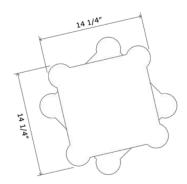

### Tall Twisted Castle Side Table

The BZIPPY Castle Series is a playful combination of the Hex and the Cloud.

Standard Materials: Ceramic

Standard Dimensions: 14.25 L x 14.25" W x 22" H

As Shown : Almost Teal