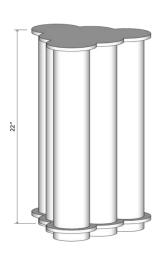

### Tall Tier Ruffle Side Table

Inspired by collars, drapes and bed skirts, BZIPPY Ruffle Series is based around the notion of "bringing edges forward."

Standard Materials: Ceramic

Standard Dimensions: 13" L x 12.5" W x 22" H

As Shown:
Palms Blue

Lead Time: 10 - 12 weeks