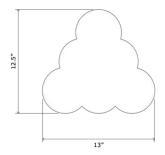

### Tall Tier Ruffle Side Table

Inspired by collars, drapes and bed skirts, BZIPPY Ruffle Series is based around the notion of "bringing edges forward."

Standard Materials: Ceramic

Standard Dimensions: 13" L x 12.5" W x 22" H