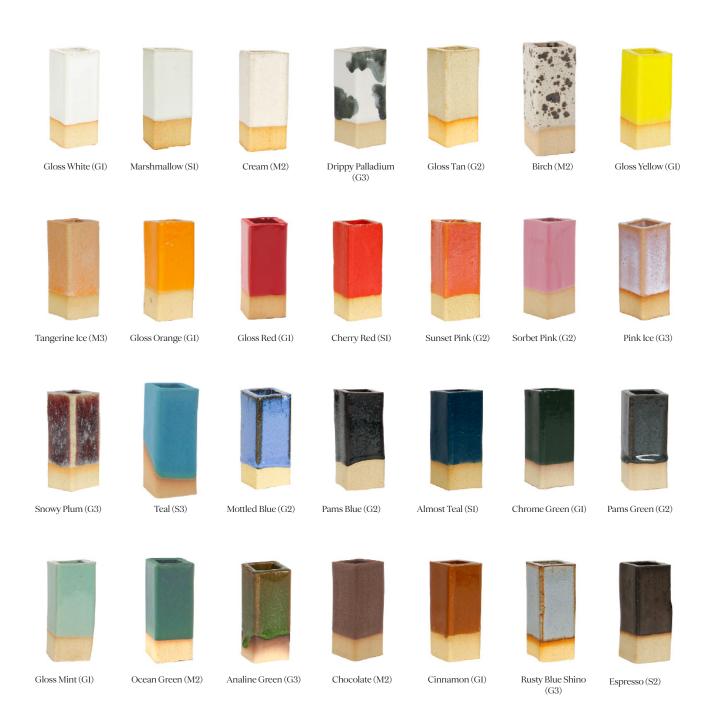

# STANDARD CERAMIC MATERIAL FINISHES Custom materials & finish matching available.

#### Materials and Finishes

STANDARD CERAMIC MATERIAL FINISHES Custom materials & finish matching available.

Iron Gate (M2)

Gloss Black (G1)

Fern (G3)

#### A NOTE ON GLAZE

Every glaze has its own finish quality. Please reference the following legend to indicate the finish quality of each glaze. Finish qualities are innate and cannot be customized.

G = Glossy

S = Satin

M = Matte

Glazes are unique and their finishes vary due to the firing process and handmade quality. Every glaze has a unique profile and range of possible variation as indicated by the following scale.

- (1) Stable and rarely varies beyond its test tile.
- (2) Dimensional and will show tonal variation upon firing.
- (3) Atmospheric and varies significantly upon firing.