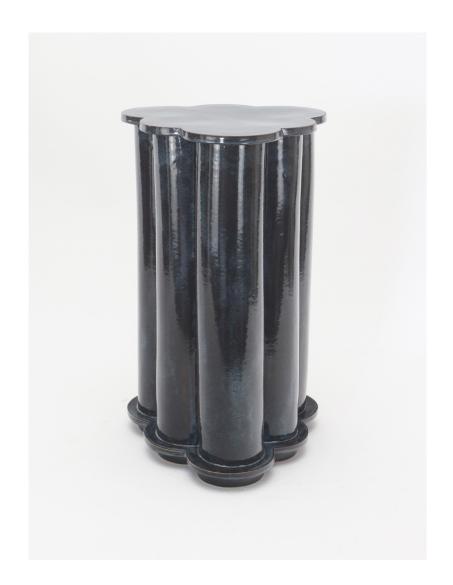

### Tall Tier Ruffle Side Table

Inspired by collars, drapes and bed skirts, BZIPPY Ruffle Series is based around the notion of "bringing edges forward."

Standard Materials: Ceramic

Standard Dimensions: 13" L x 12.5" W x 22" H

As Shown:
Palms Blue

Lead Time: 10 - 12 weeks