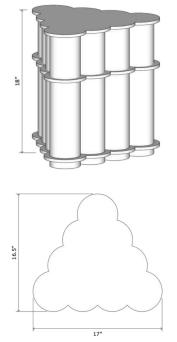

# BZIPPY Split Ruffle Side Table

Inspired by collars, drapes and bed skirts, BZIPPY Ruffle Series is based around the notion of "bringing edges forward."

Standard Materials: Ceramic

Standard Dimensions: 17" L x 16.5" W x 18" H As Shown : Chrome Green