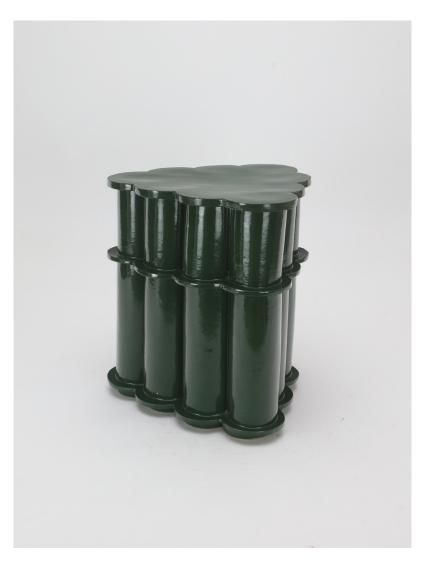

# BZIPPY Split Ruffle Side Table

Inspired by collars, drapes and bed skirts, BZIPPY Ruffle Series is based around the notion of "bringing edges forward."

Standard Materials: Ceramic

Standard Dimensions: 17" L x 16.5" W x 18" H As Shown : Chrome Green