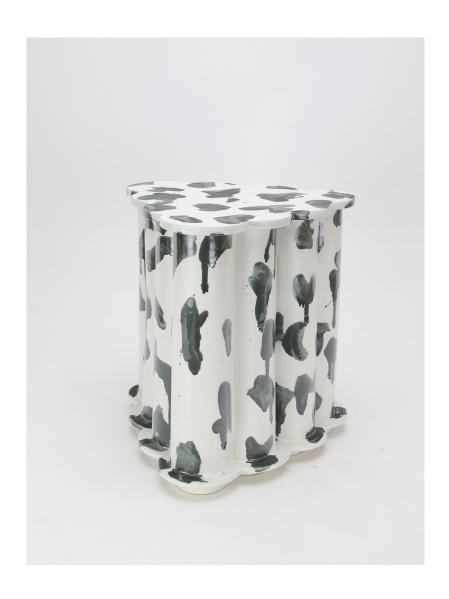

### **BZIPPY**

Single Tier Ruffle Side Table

Inspired by collars, drapes and bed skirts, BZIPPY Ruffle Series is based around the notion of "bringing edges forward."

Standard Materials: Ceramic As Shown : Drippy Palladium

Standard Dimensions: 17" L x 16.5" W x 18" H

Lead Time: 10 - 12 weeks