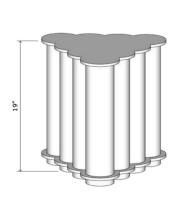

### **BZIPPY**

Single Tier Ruffle Side Table

Inspired by collars, drapes and bed skirts, BZIPPY Ruffle Series is based around the notion of "bringing edges forward."

Standard Materials: Ceramic As Shown : Drippy Palladium

Standard Dimensions: 17" L x 16.5" W x 18" H

Lead Time: 10 - 12 weeks