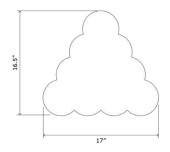

CO/ONY

196 West Broadway
New York, NY 10013

### **BZIPPY**

Single Tier Ruffle Side Table

Inspired by collars, drapes and bed skirts, BZIPPY Ruffle Series is based around the notion of "bringing edges forward."







Standard Materials: Ceramic As Shown : Drippy Palladium

Standard Dimensions: 17" L x 16.5" W x 18" H

Lead Time: 10 - 12 weeks

## CO/ONY

### **BZIPPY**

### Materials and Finishes

# STANDARD CERAMIC MATERIAL FINISHES Custom materials & finish matching available.



### **BZIPPY**

### Materials and Finishes

STANDARD CERAMIC MATERIAL FINISHES Custom materials & finish matching available.









Iron Gate (M2)

Gloss Black (G1)

Fern (G3)

#### A NOTE ON GLAZE

Every glaze has its own finish quality. Please reference the following legend to indicate the finish quality of each glaze. Finish qualities are innate and cannot be customized.

G = Glossy

S = Satin

M = Matte

Glazes are unique and their finishes vary due to the firing process and handmade quality. Every glaze has a uniq